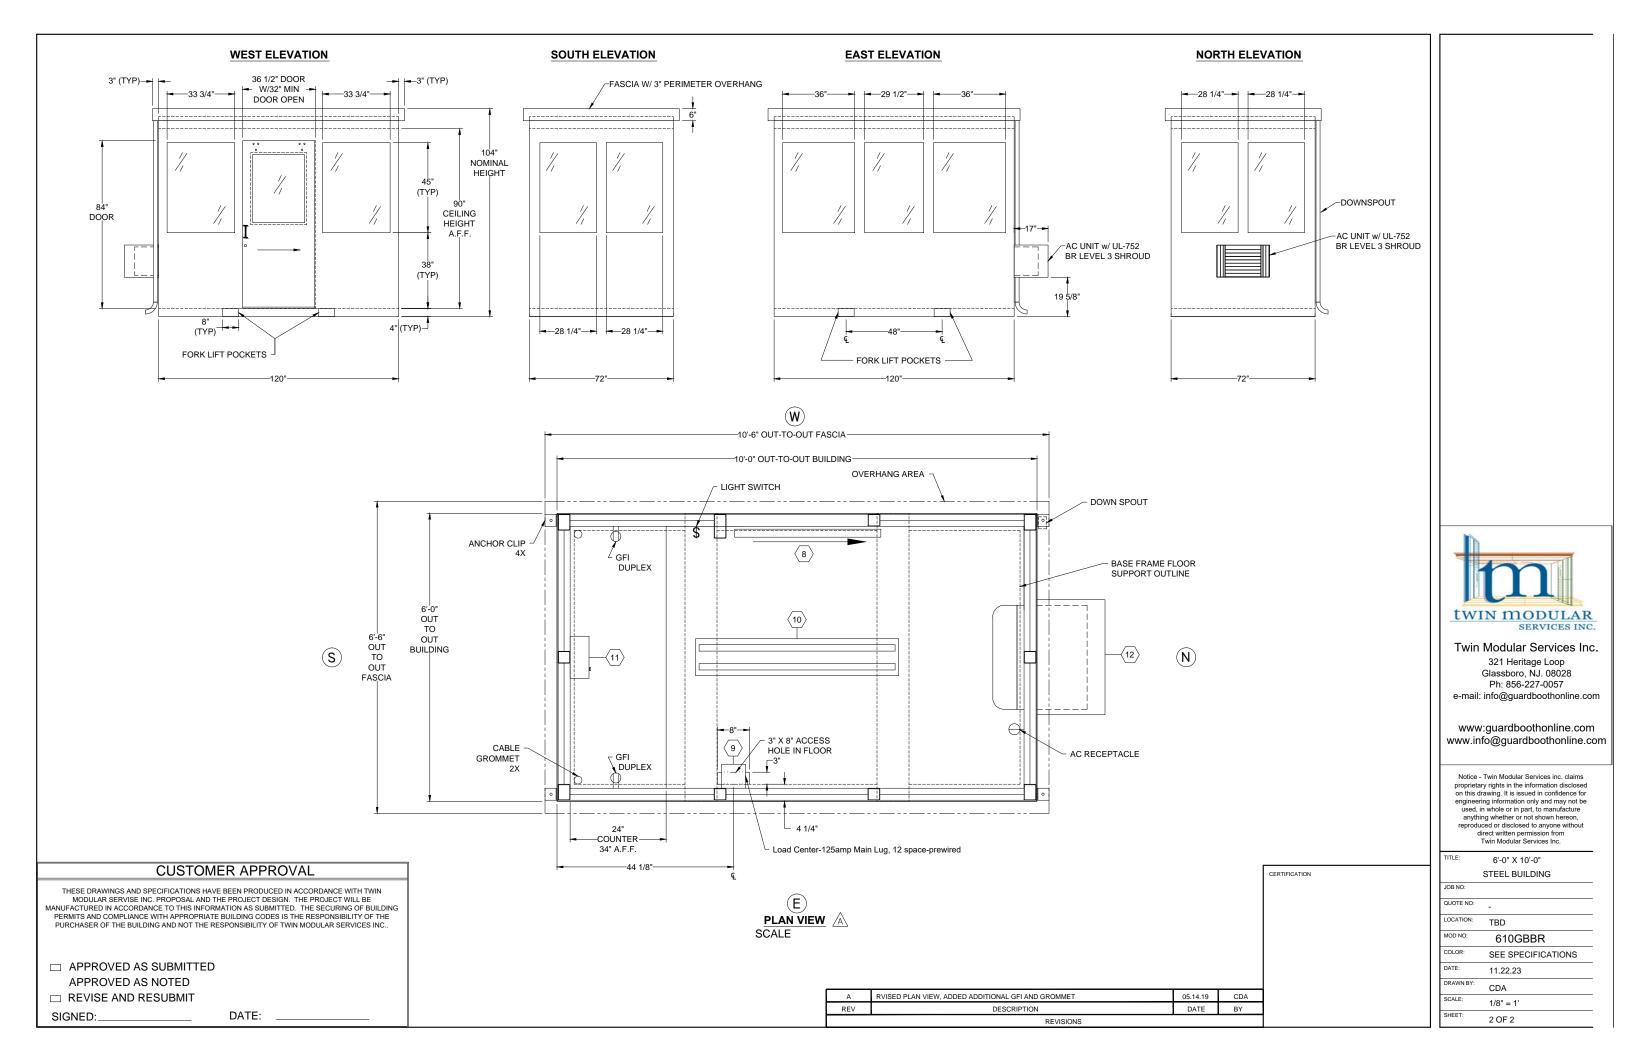

## GENERAL BUILDING SPECIFICATIONS: 6' x 10' Bullet Resistant Guard Booth

| A. GENERAL:                             | Pre-assemble building of steel construction.                                                                                                                                                                                                                                                                                                                                                                                                                                                                                                        |
|-----------------------------------------|-----------------------------------------------------------------------------------------------------------------------------------------------------------------------------------------------------------------------------------------------------------------------------------------------------------------------------------------------------------------------------------------------------------------------------------------------------------------------------------------------------------------------------------------------------|
| $\langle 1 \rangle$ DIMENSIONS:         | 6'-0" wide and 10'-0" long and 104" nominal outside height. Interior dimension from floor to ceiling shall be 90".                                                                                                                                                                                                                                                                                                                                                                                                                                  |
| $\langle 2 \rangle$ FRAME CONSTRUCTION: | Framing shall be 14 GA or heavier mechanical tube. All joints shall be MIG welded.                                                                                                                                                                                                                                                                                                                                                                                                                                                                  |
| 3 BASE/FLOOR:                           | Building shall typically be constructed on a 4" high steel base frame with protective rust inhibitive undercoating coating. Floor assembly shall be comprised of 1/8" aluminum tread plate finished floor with (R-13) rigid insulation below floor. Built in steel fork pockets.                                                                                                                                                                                                                                                                    |
| 4 WALL PANELS:                          | Exterior wall panels shall provide 1/4" thick steel UL 752 Level 3 bullet resistant protection. 3" wall thickness, rigid board polyisocyanurate insulation (2 3/4" - R-18), and a 18 GA interior face. Panels shall be galvanized and shall be MIG welded into place.                                                                                                                                                                                                                                                                               |
| 5 ROOF/CEILING ASSEMBLY:                | Interior ceiling shall be a panel system providing smooth flat interior, constructed from 20 ga pre-finished white steel with rigid polyisocyanurate<br>insulation (R-6.5) above. Exterior roof shall be constructed from 20 ga, G-60 interlocking pan sections. Sections shall be 3" high with varying<br>widths. Roof shall not have ballistic protection. Roof shall drain into full perimeter gutter system with (1)downspout. Fascia/gutter shall provide a 3"<br>perimeter overhang. Fascia and downspout color to be same color as building. |
| 6 FINISH:                               | Surfaces shall be painted using an epoxy/urethane prime to paint system designed to withstand salt spray and freeze thaw testing.<br>Building color shall be determined. Fascia/gutter and downspouts shall be same color as building exterior. Interior color shall match exterior.                                                                                                                                                                                                                                                                |
| T WINDOWS:                              | Fixed windows shall be clear UL 752 level 3 glass clad polycarbonate (GCP) low spall bullet resistant protection glazing. Glass shall be framed to building using steel/aluminum framing system with no exposed fasteners. Optional window tinting can be provided, quote provided on request.                                                                                                                                                                                                                                                      |
| 8   DOOR:                               | (Qty-1) 36 1/2" x 84" Sliding steel door shall provide UL 752 level 3 bullet resistant protection with a 26" x 34" lite UL 752 level 3 low spall bullet resistant protection glazing), top hung style using an overhead track and heavy duty ball bearing steel tires with steel hub. Door shall be supplied with mortise hook bolt lock set with removable core type cylinder compatible with Best core exterior and interior thumb turn, heavy duty pull handles, and aluminum threshold (steel threshold not acceptable).                        |
| 9 ELECTRICAL:                           | Electrical shall be wired according to N.E.C. standards. Wiring shall be within surface mounted EMT conduit, and included shall be (qty-2) GFI protected duplex receptacle with tester. Load center to be 125amp, main lug, 12 space                                                                                                                                                                                                                                                                                                                |
| $\langle 10 \rangle$ LIGHTING:          | Interior lighting shall be (1) 4' LED 40W light with wall switch.                                                                                                                                                                                                                                                                                                                                                                                                                                                                                   |
| TI HEATER:                              | Heater shall be a wall mount electric unit with fan forced operation, 1500w /5120 BTU, 120V and thermostat in an enamel coated 20 gauge steel<br>cabinet. Heater model may vary due to geographical location of installation, additional cost may apply.                                                                                                                                                                                                                                                                                            |
| AC UNIT:                                | Air conditioner shall be a thru wall; 115 volt, R-410a refrigerant, 12,000 cooling BTU; 10.5 CEER, electronic controls with remote electronic digital thermostat control, four-way air direction, 3 cool / 3 fan speeds.<br>Exterior shroud shall shall provide UL 752 Level 3 bullet resistant protection.                                                                                                                                                                                                                                         |
| (13) COUNTER:                           | (Qty-1) Shall be full width by 18"- 24" deep painted steel work space counter. Supplied with counter top drop wire grommet(s).                                                                                                                                                                                                                                                                                                                                                                                                                      |