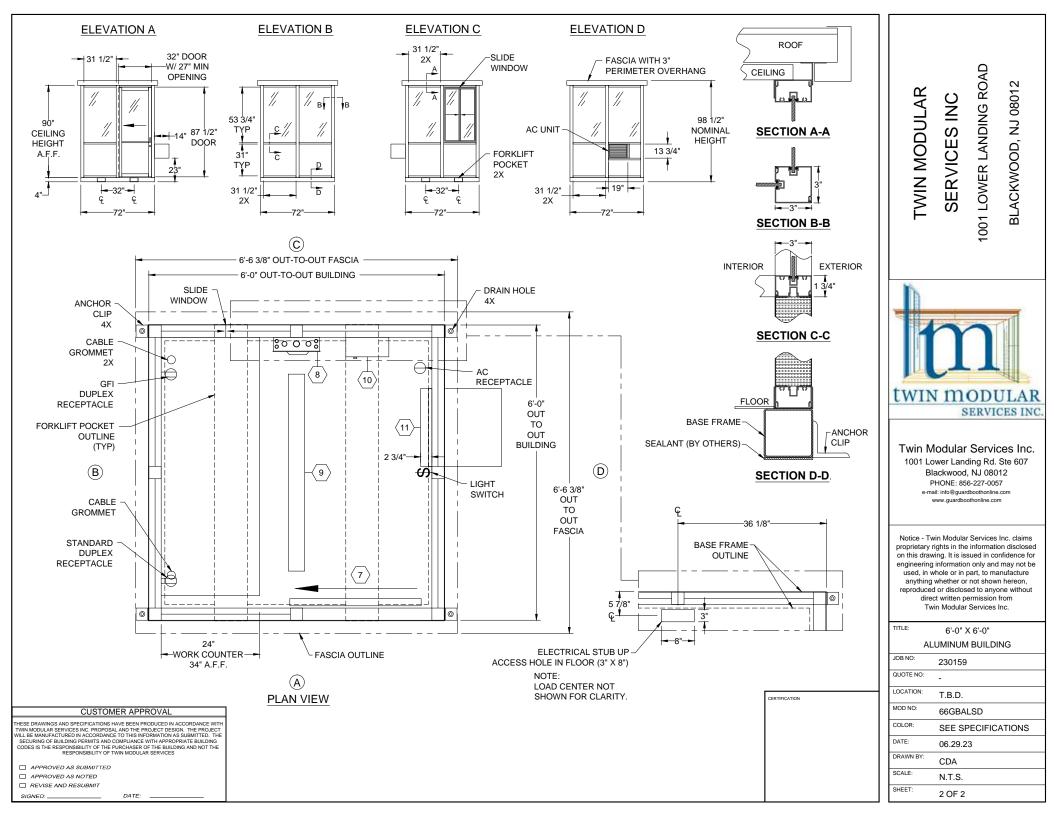

## GENERAL BUILDING SPECIFICATIONS: (QTY-1 BUILDING)

APPROVED AS NOTED

REVISE AND RESUBMIT

DATE: \_

SIGNED: \_\_\_\_\_

|   | A.<br>(1)<br>(2)<br>(3)<br>(4) | GENERAL:<br>DIMENSIONS:<br>FRAME CONSTRUCTION:<br>BASE/FLOOR:<br>WALL PANELS:                                                                                                                                                                                                                                                      | Pre-assemble building fabricated from low maintenance, lightweight corrosive resistant aluminum (factory fabricated). Building extresposed fasteners.<br>6'-0" wide x 6'-0" long, 90" interior ceiling height and 98 1/2" nominal outside height.<br>Provide structural framing of 6063-T6 aluminum alloy extrusions. Members shall have a Quaker Bronze finish. Connections shall be internally to framing systems using mechanical fasteners or MIG welded where necessary. Exposed fasteners on framing system a Building shall be constructed on a 4" mechanical steel tube base frame. Floor shall be comprised of 1/8" aluminum tread plate finite pockets shall be provided at 32" center-to-center for lifting.<br>Exterior shall be .032 Quaker Bronze aluminum, 2 3/4" rigid board polyiso insulation (R-18) and interior .032 Quaker Bronze alumin thickness of panel shall be 3". | be fastened<br>are not acceptable.<br>shed floor. Forklift | TWIN MODULAR                                                                                                                                                                                                                                                                                      | SERVICES IN           | 1001 LOWER LANDING ROAD<br>BLACKWOOD, NJ 08012 |  |
|---|--------------------------------|------------------------------------------------------------------------------------------------------------------------------------------------------------------------------------------------------------------------------------------------------------------------------------------------------------------------------------|-----------------------------------------------------------------------------------------------------------------------------------------------------------------------------------------------------------------------------------------------------------------------------------------------------------------------------------------------------------------------------------------------------------------------------------------------------------------------------------------------------------------------------------------------------------------------------------------------------------------------------------------------------------------------------------------------------------------------------------------------------------------------------------------------------------------------------------------------------------------------------------------------|------------------------------------------------------------|---------------------------------------------------------------------------------------------------------------------------------------------------------------------------------------------------------------------------------------------------------------------------------------------------|-----------------------|------------------------------------------------|--|
|   | 5                              | CEILING/ROOF:                                                                                                                                                                                                                                                                                                                      | Interior ceiling shall be a panel system providing a smooth flat interior, constructed from 20 GA pre-finished white steel with rigid board polyiso insulation (R-6.5) above. Exterior roof shall be constructed using 20 GA, G-60 interlocking pan sections. Sections shall be 3" high varying widths. Roof shall drain into full perimeter gutter system with drain holes.                                                                                                                                                                                                                                                                                                                                                                                                                                                                                                                  |                                                            |                                                                                                                                                                                                                                                                                                   |                       |                                                |  |
|   | 6                              | > WINDOWS:                                                                                                                                                                                                                                                                                                                         | Fixed windows shall be single pane 1/4" clear tempered safety glass. Glass shall be glazed within wall system extrusions and not be fastened to exterior wall. Glass sealed with concealed gasket system. (Qty-1) Sliding window shall have aluminum frame and single pane 1/4" clear tempered safety glass, insect screen and locking device. Slide window frame color to match building finish.                                                                                                                                                                                                                                                                                                                                                                                                                                                                                             |                                                            |                                                                                                                                                                                                                                                                                                   | m                     |                                                |  |
|   | 7                              | DOOR: (Qty-1) Sliding door shall be extruded aluminum frame, half glass (single pane 1/4" clear tempered safety glass), top hung style using an overhead track and heavy duty ball bearing nylon tires with steel hub. Door shall be supplied with mortise hook bolt lockset with removable cylinder. Door same color as building. |                                                                                                                                                                                                                                                                                                                                                                                                                                                                                                                                                                                                                                                                                                                                                                                                                                                                                               |                                                            | twin modular<br>services inc                                                                                                                                                                                                                                                                      |                       |                                                |  |
|   | 8                              |                                                                                                                                                                                                                                                                                                                                    | Building shall be wired according to N.E.C. Standards. Load center shall be a 125 amp, 120/240 volt unit with 6/12 open circuits. Wiring shall be within surface mounted EMT conduit, and included shall be (qty-2) GFI protected duplex receptacles with tester and (qty-1) 115V AC receptacle.<br>Lighting shall be (qty-1) 4' LED light fixture with acrylic lens located over counter and shall be controlled by wall switch near door.                                                                                                                                                                                                                                                                                                                                                                                                                                                   |                                                            | Twin Modular Services Inc.                                                                                                                                                                                                                                                                        |                       |                                                |  |
|   | 9                              |                                                                                                                                                                                                                                                                                                                                    |                                                                                                                                                                                                                                                                                                                                                                                                                                                                                                                                                                                                                                                                                                                                                                                                                                                                                               |                                                            | 1001 Lower Landing Rd. Ste 607<br>Blackwood, NJ 08012<br>PHONE: 856-227-0057                                                                                                                                                                                                                      |                       |                                                |  |
|   | (10)                           | HEATER:                                                                                                                                                                                                                                                                                                                            | Heating shall be a wall mounted electric unit with fan forced operation, 1500w/5120 BTU, 120V and thermostat in an enamel coate                                                                                                                                                                                                                                                                                                                                                                                                                                                                                                                                                                                                                                                                                                                                                               | ed 20 GA steel cabinet.                                    | e-mail                                                                                                                                                                                                                                                                                            | il: info@guardbootho  | othonline.com                                  |  |
|   | <b>(11</b> )                   | AC UNIT:                                                                                                                                                                                                                                                                                                                           | ir Conditioner shall be a thru-wall unit, 6000 cooling Btu, 115V, 24-hour timer, remote controlled, 3-cooling and fan-only speeds, plus auto fan,<br>way air flow control and auto-restart saves settings if power is interrupted.                                                                                                                                                                                                                                                                                                                                                                                                                                                                                                                                                                                                                                                            |                                                            | proprietary rig                                                                                                                                                                                                                                                                                   | ghts in the inf       | ervices Inc. claims<br>formation disclosed     |  |
|   | (12                            | COUNTER:                                                                                                                                                                                                                                                                                                                           | Full width by 24" deep by 3/4" white melamine work space counter supplied with counter top drop wire grommet(s).                                                                                                                                                                                                                                                                                                                                                                                                                                                                                                                                                                                                                                                                                                                                                                              |                                                            | on this drawing, It is issued in confidence for<br>engineering information only and may not be<br>used, in whole or in part, to manufacture<br>anything whether or not shown hereon,<br>reproduced or disclosed to anyone without<br>direct written permission from<br>Twin Modular Services Inc. |                       |                                                |  |
|   | (13                            | FOUNDATION:                                                                                                                                                                                                                                                                                                                        | Foundation is by others in the field. Recommended concrete pad size is 12" minimum larger than building in both length and width Pad must be level. Building is to be anchored to pad using 1/2" diameter minimum anchor bolt (by others), (qty-1) per anchor clip.                                                                                                                                                                                                                                                                                                                                                                                                                                                                                                                                                                                                                           |                                                            |                                                                                                                                                                                                                                                                                                   |                       |                                                |  |
|   |                                |                                                                                                                                                                                                                                                                                                                                    |                                                                                                                                                                                                                                                                                                                                                                                                                                                                                                                                                                                                                                                                                                                                                                                                                                                                                               |                                                            |                                                                                                                                                                                                                                                                                                   | 6'-0" X 6<br>UMINUM B |                                                |  |
|   |                                |                                                                                                                                                                                                                                                                                                                                    | Ī                                                                                                                                                                                                                                                                                                                                                                                                                                                                                                                                                                                                                                                                                                                                                                                                                                                                                             | REVISION STATUS<br>OF SHEETS                               |                                                                                                                                                                                                                                                                                                   | 230159                |                                                |  |
|   |                                |                                                                                                                                                                                                                                                                                                                                    |                                                                                                                                                                                                                                                                                                                                                                                                                                                                                                                                                                                                                                                                                                                                                                                                                                                                                               | REV<br>2 1 SH                                              | QUOTE NO:                                                                                                                                                                                                                                                                                         | -                     |                                                |  |
|   |                                |                                                                                                                                                                                                                                                                                                                                    |                                                                                                                                                                                                                                                                                                                                                                                                                                                                                                                                                                                                                                                                                                                                                                                                                                                                                               | CERTIFICATION                                              |                                                                                                                                                                                                                                                                                                   | T.B.D.                |                                                |  |
| F |                                | CUSTOMER APPROVAL                                                                                                                                                                                                                                                                                                                  |                                                                                                                                                                                                                                                                                                                                                                                                                                                                                                                                                                                                                                                                                                                                                                                                                                                                                               |                                                            |                                                                                                                                                                                                                                                                                                   | 66GBALS               | D                                              |  |
|   | TWIN MODULAR S                 | S AND SPECIFICATIONS HAVE BEEN PRODUCED IN ACCOR<br>SERVICES INC. PROPOSAL AND THE PROJECT DESIGN. TH<br>CTURED IN ACCORDANCE TO THIS INFORMATION AS SUBN<br>UNIT DING FORMITE AND COMPLIANCE WITH ADDRODUATE                                                                                                                      | E PROJECT<br>TITED. THE                                                                                                                                                                                                                                                                                                                                                                                                                                                                                                                                                                                                                                                                                                                                                                                                                                                                       |                                                            | D.175                                                                                                                                                                                                                                                                                             |                       | CIFICATIONS                                    |  |
|   | CODES IS THE R                 | BUILDING PERMITS AND COMPLIANCE WITH APPROPRIATE<br>ESPONSIBILITY OF THE PURCHASER OF THE BUILDING AN<br>RESPONSIBILITY OF TWIN MODULAR SERVICES                                                                                                                                                                                   | UNIT THE                                                                                                                                                                                                                                                                                                                                                                                                                                                                                                                                                                                                                                                                                                                                                                                                                                                                                      |                                                            | DRAWN BY:                                                                                                                                                                                                                                                                                         | 06.29.23              |                                                |  |
|   |                                | 'ED AS SUBMITTED                                                                                                                                                                                                                                                                                                                   |                                                                                                                                                                                                                                                                                                                                                                                                                                                                                                                                                                                                                                                                                                                                                                                                                                                                                               |                                                            |                                                                                                                                                                                                                                                                                                   | CDA                   |                                                |  |

SCALE:

SHEET:

N.T.S.

1 OF 2