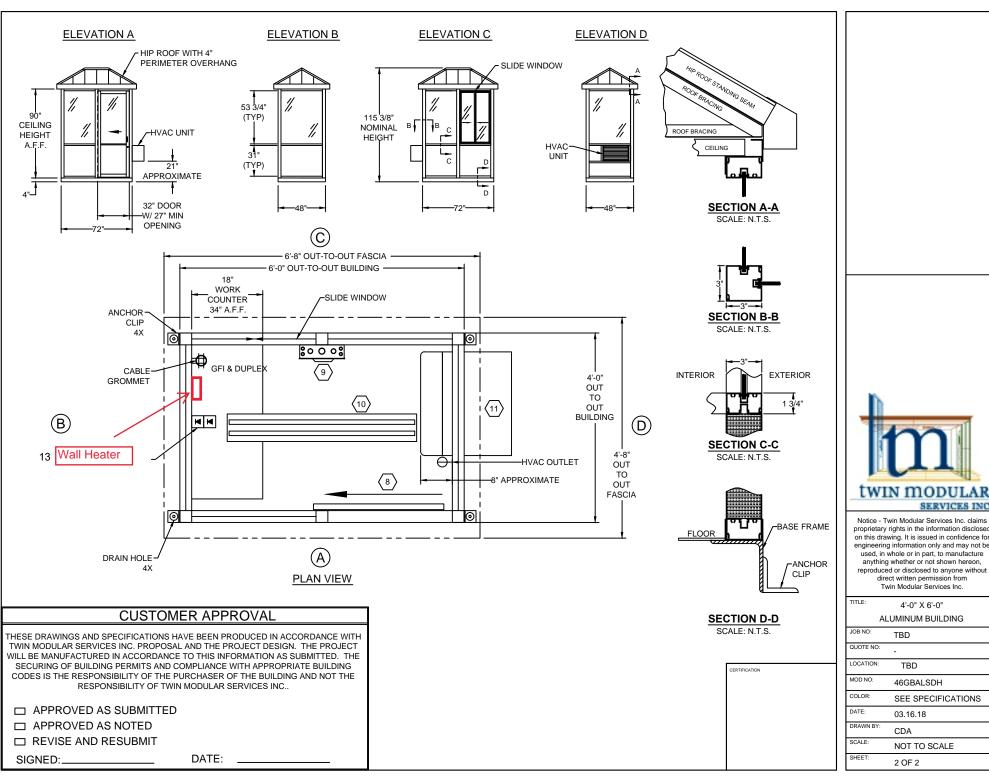

## TYPICAL TWIN MODULAR ALUMINUM BUILDING SPECIFICATIONS QTY-1 BUILDING

RESPONSIBILITY OF TWIN MODULAR SERVICES INC..

DATE:

□ APPROVED AS SUBMITTED□ APPROVED AS NOTED□ REVISE AND RESUBMIT

SIGNED:\_

| Α. (                                                                                                                                                                                                                                                                                                                                                                    | GENERAL:            | Pre-assemble building fabricated from low maintenance, lightweight corrosive resistant aluminum (factory fabricated). Building exposed fasteners.                                                                                                                                                                                       | xterior shall have no     |  |  |
|-------------------------------------------------------------------------------------------------------------------------------------------------------------------------------------------------------------------------------------------------------------------------------------------------------------------------------------------------------------------------|---------------------|-----------------------------------------------------------------------------------------------------------------------------------------------------------------------------------------------------------------------------------------------------------------------------------------------------------------------------------------|---------------------------|--|--|
| 1                                                                                                                                                                                                                                                                                                                                                                       | DIMENSIONS:         | 4'-0" wide x 6'-0" long, 90" interior ceiling height and 115 3/8" nominal outside height.                                                                                                                                                                                                                                               |                           |  |  |
| 2                                                                                                                                                                                                                                                                                                                                                                       | FRAME CONSTRUCTION: | Provide structural framing of 6063-T6 aluminum alloy extrusions. Members shall have an Quaker Bronze or White finish. Conninternally to framing systems using mechanical fasteners or MIG welded where necessary. Exposed fasteners or not acceptable.                                                                                  |                           |  |  |
| 3                                                                                                                                                                                                                                                                                                                                                                       | BASE/FLOOR:         | Building shall be constructed on a 4" high steel angle base frame encapsulated with a protective undercoating paint. Floor shall be of 1/8" aluminum tread plate finished floor.                                                                                                                                                        | oe comprised              |  |  |
| 4                                                                                                                                                                                                                                                                                                                                                                       | WALL PANELS:        | Exterior shall be .032 Quaker Bronze or White aluminum, 2 3/4" polyiso insulation (R-18) and .032 interior Quaker Bronze or Wh thickness of panel shall be 3".                                                                                                                                                                          | ite aluminum. Overall     |  |  |
| 5                                                                                                                                                                                                                                                                                                                                                                       | CEILING:            | Interior ceiling shall be a panel system providing smooth flat interior, constructed from 20 ga pre-finished white steel with polyiso                                                                                                                                                                                                   | insulation (R-6.5) above. |  |  |
| 6                                                                                                                                                                                                                                                                                                                                                                       | HIP ROOF:           | Standing seam hip roof shall be constructed using a 14 ga galvanealed frame system with 24 ga interlocking pan sections. Sectionally provide perimeter 4" overhang and drain into full perimeter gutter and down spout system. Roof / Fascia color shall be determanufacturer's standard selection color chart.                         |                           |  |  |
| 7                                                                                                                                                                                                                                                                                                                                                                       | WINDOWS:            | Fixed windows shall be single pane 1/4" (6mm) clear tempered safety glass. (Qty-1) Sliding window shall have aluminum frame safety glass, insect screen, and locking device. Glass shall be glazed within wall system extrusions and not be fastened to exteri with concealed gasket system. Slide window frame same color as building. |                           |  |  |
| 8                                                                                                                                                                                                                                                                                                                                                                       | DOOR:               | Sliding door shall be extruded aluminum frame, half glass (single pane 1/4" (6mm) clear tempered safety glass), top hung style u and heavy duty ball bearing nylon tires with steel hub. Door shall be supplied with mortise hook bolt lockset with removable cylinbuilding.                                                            |                           |  |  |
| 9                                                                                                                                                                                                                                                                                                                                                                       | ELECTRICAL:         | Building shall be wired according to N.E.C. standards. Load center shall be 125 amp main lug, 120/240 volt unit with 8/16 open of within surface mounted EMT conduit, and included shall be (1) GFI duplex receptacle with tester.                                                                                                      | ircuits. Wiring shall be  |  |  |
| (10)                                                                                                                                                                                                                                                                                                                                                                    | LIGHTING:           | Lighting shall be a 4' LED light with pull type switch.                                                                                                                                                                                                                                                                                 |                           |  |  |
| (11)                                                                                                                                                                                                                                                                                                                                                                    | HVAC:               | AC Thru-wall; 6,000 Cooling BTU/hr, 115 Volts, 12.1 E.E.R., digital remote control, auto air sweep swing louvers, 3 cool / 3 fan s flow control, auto-control and auto-restart, 24-hour timer.                                                                                                                                          | peeds, 4-way air          |  |  |
| $\langle 12 \rangle$                                                                                                                                                                                                                                                                                                                                                    | COUNTER:            | Full width 18" deep by 3/4" white melamine work space counter. Supplied with counter top drop wire grommet(s).                                                                                                                                                                                                                          |                           |  |  |
| 13                                                                                                                                                                                                                                                                                                                                                                      | HEATER              | Heater shall be a wall mount electric unit with fan forced operation, 1500w /5120 BTU, 120V and thermostat in an enamel coated                                                                                                                                                                                                          | l 20 gauge steel cabinet. |  |  |
|                                                                                                                                                                                                                                                                                                                                                                         | CUSTOM              | ER APPROVAL                                                                                                                                                                                                                                                                                                                             |                           |  |  |
| THESE DRAWINGS AND SPECIFICATIONS HAVE BEEN PRODUCED IN ACCORDANCE WITH TWIN MODULAR SERVICES INC. PROPOSAL AND THE PROJECT DESIGN. THE PROJECT WILL BE MANUFACTURED IN ACCORDANCE TO THIS INFORMATION AS SUBMITTED. THE SECURING OF BUILDING PERMITS AND COMPLIANCE WITH APPROPRIATE BUILDING CODES IS THE RESPONSIBILITY OF THE PURCHASER OF THE BUILDING AND NOT THE |                     |                                                                                                                                                                                                                                                                                                                                         |                           |  |  |

| THIN MODULAL CONTROL INC. |                    |  |  |  |
|---------------------------|--------------------|--|--|--|
| TITLE:                    | 4'-0" X 6'-0"      |  |  |  |
| ALUMINUM BUILDING         |                    |  |  |  |
| JOB NO:                   | TBD                |  |  |  |
| QUOTE NO                  | ):                 |  |  |  |
| LOCATION                  | : TBD              |  |  |  |
| MOD NO:                   | 46GBALSDH          |  |  |  |
| COLOR:                    | SEE SPECIFICATIONS |  |  |  |
| DATE:                     | 03.16.18           |  |  |  |
| DRAWN BY                  | CDA                |  |  |  |
| SCALE:                    | NOT TO SCALE       |  |  |  |
| SHEET:                    | 1 OF 2             |  |  |  |

| TITLE:            | 4'-0" X 6'-0"      |  |  |  |
|-------------------|--------------------|--|--|--|
| ALUMINUM BUILDING |                    |  |  |  |
| JOB NO:           | TBD                |  |  |  |
| QUOTE NO:         | -                  |  |  |  |
| LOCATION:         | TBD                |  |  |  |
| MOD NO:           | 46GBALSDH          |  |  |  |
| COLOR:            | SEE SPECIFICATIONS |  |  |  |
| DATE:             | 03.16.18           |  |  |  |
| DRAWN BY:         | CDA                |  |  |  |
| SCALE:            | NOT TO SCALE       |  |  |  |
| SHEET:            | 2 OF 2             |  |  |  |