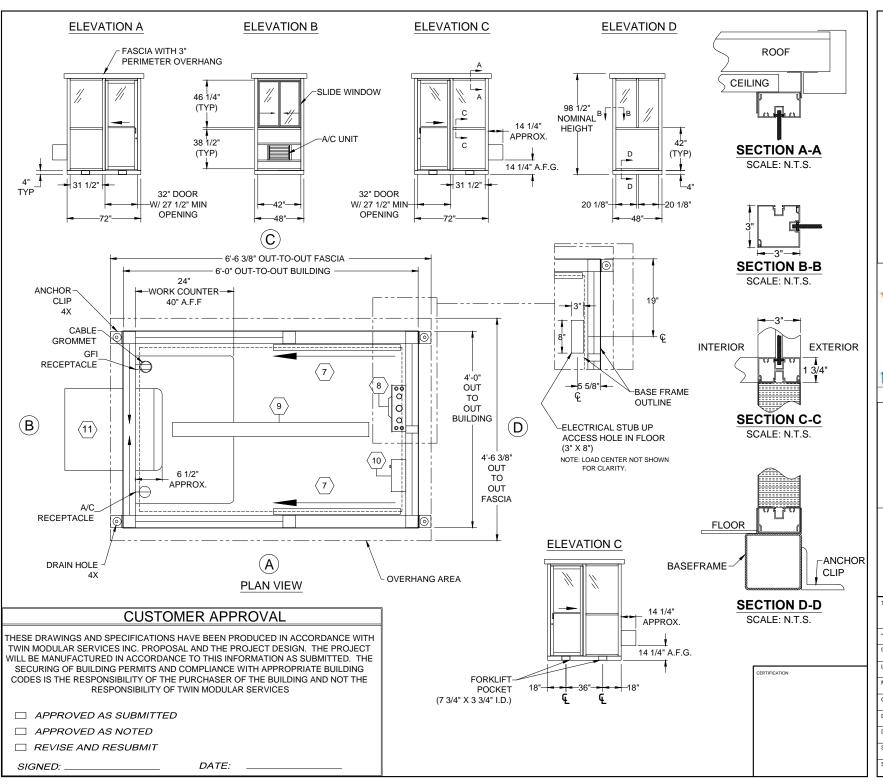

## GENERAL BUILDING SPECIFICATIONS: 4' x 6' Booth-Model#46GBAL2SD-TW: (2)Sliding doors-White

| A.                 | GENERAL:                                                                                                                                                                      | Pre-assemble building fabricated from low maintenance, lightweight corrosive resistant aluminum (factory fabricated). Building exterior shall have no exposed fasteners.                                                                                                                                                                                                                                             |                                                                                                                                                                                                                     |  |
|--------------------|-------------------------------------------------------------------------------------------------------------------------------------------------------------------------------|----------------------------------------------------------------------------------------------------------------------------------------------------------------------------------------------------------------------------------------------------------------------------------------------------------------------------------------------------------------------------------------------------------------------|---------------------------------------------------------------------------------------------------------------------------------------------------------------------------------------------------------------------|--|
| (1)                | DIMENSIONS:                                                                                                                                                                   | 4'-0" wide x 6'-0" long, 90" interior ceiling height and 98 1/2" nominal outside height.                                                                                                                                                                                                                                                                                                                             |                                                                                                                                                                                                                     |  |
| (2)                | FRAME CONSTRUCTION:                                                                                                                                                           | Provide structural framing of 6063-T6 aluminum alloy extrusions. Members shall have a White finish. Connections shall be fastened internally to framing systems using mechanical fasteners or MIG welded where necessary. Exposed fasteners on framing system are not acceptable.                                                                                                                                    |                                                                                                                                                                                                                     |  |
| 3                  | BASE/FLOOR:                                                                                                                                                                   | Building shall be constructed on a 4" mechanical steel tube base frame encapsulated with a protective undercoating paint. Floor shall be comprised of 1/8" aluminum tread plate finished floor. Base frame shall be provided with forklift pockets, see note 13 below.                                                                                                                                               |                                                                                                                                                                                                                     |  |
| 4                  | WALL PANELS:                                                                                                                                                                  | Exterior shall be .032 Austin White finish. 2 3/4" polyiso insulation (R-18) and .032 interior White finish. Overall thickness of panel shall be 3".                                                                                                                                                                                                                                                                 |                                                                                                                                                                                                                     |  |
| 5                  | CEILING/ROOF:                                                                                                                                                                 | Roof shall be constructed using galvanized 20 ga, G-60 interlocking pan sections. Sections shall be 3" high with varying widths. Roof shall drain into full perimeter gutter system. Interior ceiling shall be a panel system providing smooth flat interior, constructed from 20 ga pre-finished white steel with 1" polyiso insulation (R-6.5) above.                                                              |                                                                                                                                                                                                                     |  |
| 6                  | WINDOWS:                                                                                                                                                                      | Fixed windows shall be single pane 1/4" clear tempered safety glass. (Qty-1) Sliding window shall have aluminum frame and 1/4" clear tempered safety glass, insect screen, and locking device. Glass shall be glazed within wall system extrusions and not be fastened to exterior wall. Glass sealed with concealed gasket system. Slide window frame same color as building. WINDOWS START 42" ABOVE FINISH FLOOR. |                                                                                                                                                                                                                     |  |
| 7                  | OOOR:                                                                                                                                                                         | (Qty-2) Sliding door shall be extruded aluminum frame, half glass (single pane 1/4" clear tempered safety glass), top hung style using an overhead track and heavy duty ball bearing nylon tires with steel hub. Door shall be supplied with mortise hook bolt lockset with removable cylinder and interior thumb turn, pull handles, and aluminum threshold. Door same color as building.                           |                                                                                                                                                                                                                     |  |
| 8                  | ELECTRICAL:                                                                                                                                                                   | Building shall be wired according to N.E.C. standards. Load center shall be a 125 amp main lug type, 120/240 volt unit with 6/12 open circuits. Wiring shall be within surface mounted EMT conduit, and included shall be (qty-1) GFI duplex receptacle with tester. (Qty-1) Receptacle shall be installed for a 115V air conditioner.                                                                               |                                                                                                                                                                                                                     |  |
| 9                  | LIGHTING:                                                                                                                                                                     | Interior lighting shall be a 4' LED light 40w, with pull chain type switch.                                                                                                                                                                                                                                                                                                                                          |                                                                                                                                                                                                                     |  |
| (10)               | HEATER:                                                                                                                                                                       | Heater shall be a wall mount electric unit with fan forced operation, 1500w /5120 BTU, 120V and thermostat in an enamel coated 20 gauge steel cabinet.                                                                                                                                                                                                                                                               |                                                                                                                                                                                                                     |  |
| (11)               | A/C UNIT:                                                                                                                                                                     | Air Conditioner shall be a thru wall; 115 volt built-in cooling unit, R-410a refrigerant, 10,000 BTU; 12.1 EER electronic controls with remote electronic digital thermostat, four-way air direction, 3 cool/3 fan only speeds.                                                                                                                                                                                      |                                                                                                                                                                                                                     |  |
| (12                | COUNTER:                                                                                                                                                                      | Full width 24" deep by 3/4" white melamine work space counter. Supplied with counter top drop wire grommet(s). Counter height 40" A.F.F.                                                                                                                                                                                                                                                                             | Notice - Twin Modular Services Inc.<br>proprietary rights in the information of<br>on this drawing. It is issued in confid                                                                                          |  |
| (13)               | FORKLIFT POCKET:                                                                                                                                                              | Forklift pockets to be provided on Elevations A and C of building.                                                                                                                                                                                                                                                                                                                                                   | engineering information only and ma<br>used, in whole or in part, to manuf<br>anything whether or not shown he<br>reproduced or disclosed to anyone<br>direct written permission fron<br>Twin Modular Services Inc. |  |
|                    | CLICTOM                                                                                                                                                                       | ER APPROVAL                                                                                                                                                                                                                                                                                                                                                                                                          | TITLE: 4'-0" X 6'-0"                                                                                                                                                                                                |  |
| <b>TUESE 5</b> - : |                                                                                                                                                                               | REVISION STATUS                                                                                                                                                                                                                                                                                                                                                                                                      | ALUMINUM BUILDING  JOB NO:                                                                                                                                                                                          |  |
| TWIN MOD           | ULAR SERVICES INC. PROPOSAL                                                                                                                                                   | FO THIS INFORMATION AS SUBMITTED. THE                                                                                                                                                                                                                                                                                                                                                                                | EV QUOTE NO:                                                                                                                                                                                                        |  |
| SECURIN            | WILL BE MANUFACTURED IN ACCORDANCE TO THIS INFORMATION AS SUBMITTED. THE  SECURING OF BUILDING PERMITS AND COMPLIANCE WITH APPROPRIATE BUILDING  CERTIFICATION  CERTIFICATION |                                                                                                                                                                                                                                                                                                                                                                                                                      |                                                                                                                                                                                                                     |  |
| CODES IS           |                                                                                                                                                                               | RCHASER OF THE BUILDING AND NOT THE IN MODULAR SERVICES                                                                                                                                                                                                                                                                                                                                                              | MOD NO: 46GBAL2SD-TW                                                                                                                                                                                                |  |

☐ APPROVED AS SUBMITTED

DATE:

☐ APPROVED AS NOTED

☐ REVISE AND RESUBMIT

SIGNED:

Services Inc. ding Rd. Ste 607 NJ 08012 6-227-0057

r Services Inc. claims information disclosed ssued in confidence for on only and may not be part, to manufacture r not shown hereon, sed to anyone without ermission from