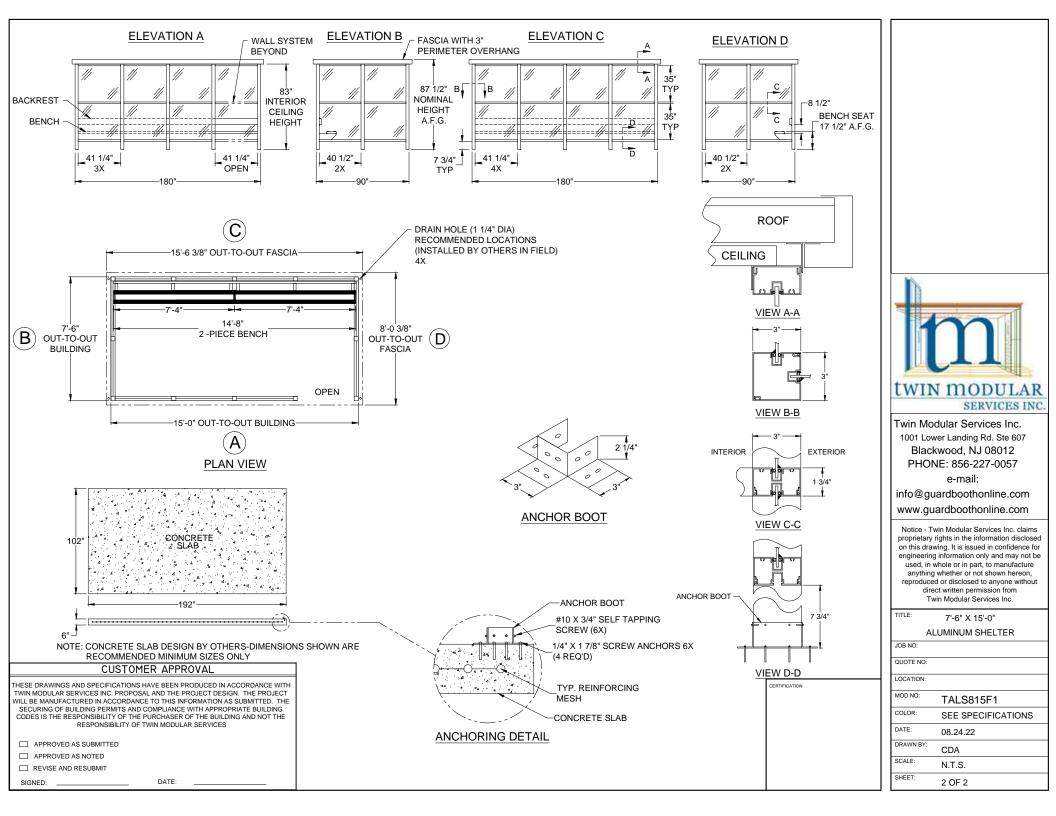

## GENERAL SHELTER SPECIFICATIONS: 8' x 15' Shelter-One Front Opening-Model#TALS815F1-Flat Roof-Full Bench

| A. GENERAL: |               | Unassembled modular shelter is fabricated from low maintenance, lightweight corrosive resistant aluminum (factory fabricated). Site assembly required.                                                                                                                                                                                                  |
|-------------|---------------|---------------------------------------------------------------------------------------------------------------------------------------------------------------------------------------------------------------------------------------------------------------------------------------------------------------------------------------------------------|
| 1           | DIMENSIONS:   | 7'-6" wide x 15'-0" long, 87-1/2" exterior height and 83" interior ceiling height.                                                                                                                                                                                                                                                                      |
| 2           | FRAME:        | 6063-T6 aluminum alloy extrusions with Quaker Bronze finish. Framing assembled using internally located mechanical fasteners. Exposed fasteners on framing system are not acceptable. 7 3/4* ventilation space at bottom of unit.                                                                                                                       |
| 3           | ROOF/CEILING: | Exterior roof shall be constructed using galvanized 20GA, G-60 interlocking pan sections. Sections shall be 3" high with varying widths. Roof shall drain into full perimeter gutter system. Interior ceiling shall be a panel system providing smooth flat interior, constructed from 20GA pre-finished white steel able to support optional lighting. |
| 4           | WINDOWS:      | Fixed windows are single pane 1/4" minimum clear tempered safety glass, glazed within wall system extrusions and not fastened to exterior wall. Glass sealed with concealed gasket system.                                                                                                                                                              |
| 5           | ANCHORING:    | Shelter installation requires concrete pad to be 12" minimum larger than shelter in both length and width dimensions. Pad must be level within 1/2" over length and width of structure. Shelter to be anchored to pad using height adjustable aluminum boot and anchored down using 1/4" X 1 7/8" HILTI KIWK HUS-EZ screw anchors.                      |
| <b>6</b>    | BENCH:        | (Qty-1) Two-piece anodized aluminum bench system includes aluminum plank bench, plank backrest, end caps, brackets and hardware. Bench to be installed by others in the field.                                                                                                                                                                          |
| INS         | TALLATION:    | Unit knocked down and crated, off loaded and installed by others.                                                                                                                                                                                                                                                                                       |
|             |               |                                                                                                                                                                                                                                                                                                                                                         |

## CUSTOMER APPROVAL

THESE DRAWINGS AND SPECIFICATIONS HAVE BEEN PRODUCED IN ACCORDANCE WITH TWIN MODULAR SERVICES INC. PROPOSAL AND THE PROJECT DESIGN. THE PROJECT WILL BE MANUFACTURED IN ACCORDANCE TO THIS INFORMATION AS SUBMITTED. THE SECURING OF BUILDING PERMITS AND COMPLIANCE WITH APPROPRIATE BUILDING CODES IS THE RESPONSIBILITY OF THE PURCHASER OF THE BUILDING AND NOT THE RESPONSIBILITY OF TWIN MODULAR SERVICES

| APPROVED AS SUBMITTED |
|-----------------------|
| APPROVED AS NOTED     |

☐ REVISE AND RESUBMIT

SIGNED:

DATE:

PHONE: 856-227-0057 e-mail: info@guardboothonline.com www.guardboothonline.com

Notice - Twin Modular Services Inc. claims proprietary rights in the information disclosed on this drawing, It is issued in confidence for engineering information only and may not be used, in whole or in part, to manufacture

used, in whole or in part, to manufacture anything whether or not shown hereon, reproduced or disclosed to anyone without direct written permission from Twin Modular Services Inc.

TITLE: 7'-6" X 15'-0"
ALUMINUM SHELTER

JOB NO:

QUOTE NO: LOCATION:

CERTIFICATION

MOD NO: TALS815F1

COLOR: SEE SPECIFICATIONS

DATE: 08.24.22

DRAWN BY: CDA

SCALE: N.T.S.

SHEET: 1 OF 2