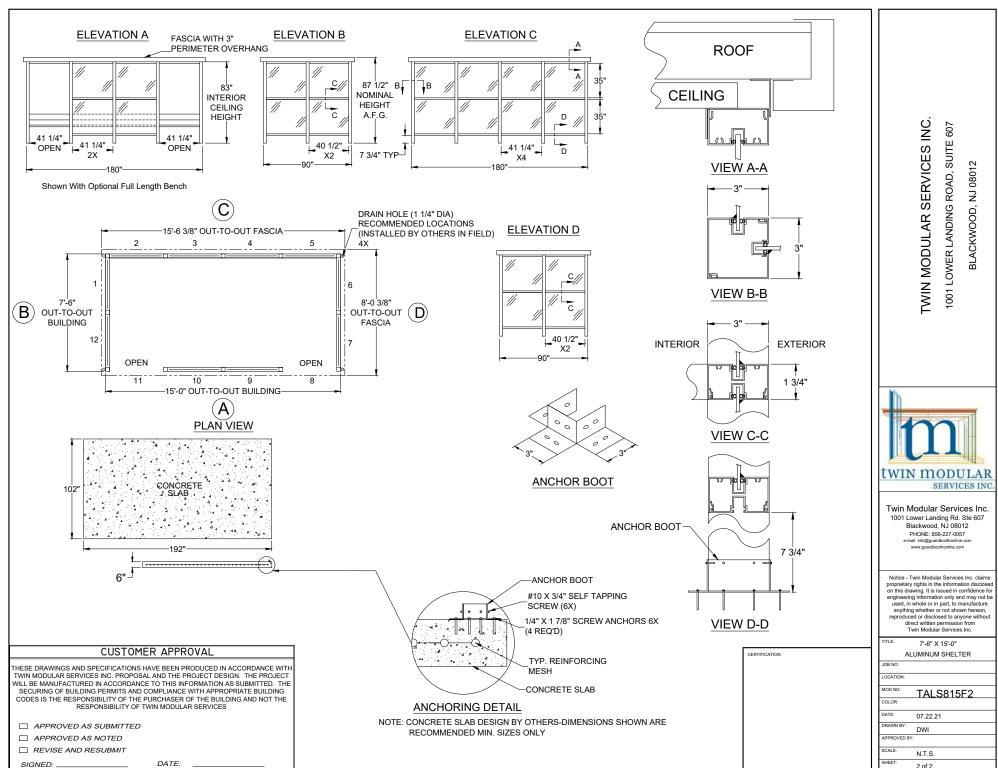

## GENERAL SHELTER SPECIFICATIONS: 8' x 15' Shelter-Two Front Openings: Model#:TALS815F2

A. GENERAL: Unassembled modular shelter is fabricated from low maintenance, lightweight corrosive resistant aluminum (factory fabricated). Site assembly required. DIMENSIONS: 7'-6" wide x 15'-0" long, 87-1/2" exterior height and 83" interior ceiling height. FRAME: 6063-T6 aluminum alloy extrusions with Quaker Bronze finish. Framing assembled using internally located mechanical fasteners. Exposed fasteners on framing system are not acceptable. 7 3/4" ventilation space at bottom of unit. ROOF/CEILING: Exterior roof shall be constructed using galvanized 20GA, G-60 interlocking pan sections. Sections shall be 3" high with varying widths. Roof shall drain into full perimeter gutter system. Interior ceiling shall be a panel system providing smooth flat interior, constructed from 20GA pre-finished white steel able to support optional lighting. WINDOWS: Fixed windows are single pane 1/4" minimum clear tempered safety glass, glazed within wall system extrusions and not fastened to exterior wall. Glass sealed with concealed gasket ANCHORING: Shelter installation requires concrete pad to be 12" minimum larger than shelter in both length and width dimensions. Pad must be level within 1/2" over length and width of structure. Shelter to be anchored to pad using height adjustable aluminum boot and anchored down using 1/4" X 1 7/8" HILTI KIWK HUS-EZ screw anchors. Optional Accessories: Full Length Bench (14') or ADA Bench (10') Long - bronze anodized bench with back rest ,shipped loose, and installed by others in the field.

| TITLE:           | 7'-6" X 15'-0" |  |  |
|------------------|----------------|--|--|
| ALUMINUM SHELTER |                |  |  |
| JOB NO:          |                |  |  |
| LOCATION:        |                |  |  |
| MOD NO:          | TALS815F2      |  |  |
| COLOR:           |                |  |  |
| DATE:            | 07.22.21       |  |  |
| DRAWN BY:        | DWI            |  |  |
| APPROVED BY:     |                |  |  |
| SCALE:           | N.T.S.         |  |  |
| SHEET:           | 2 of 2         |  |  |