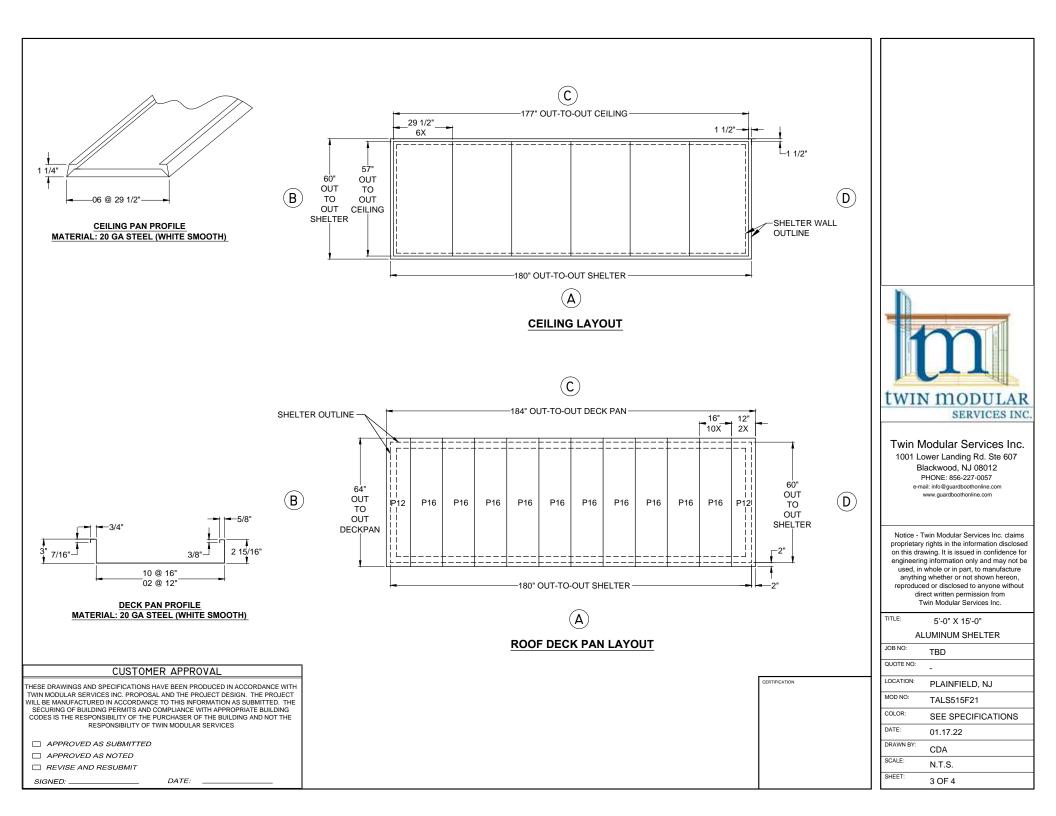

|                          |                                                                                                                                                                                                                                                                                                                                                                  | SHEET: 1 OF 4                                                                                                                                                                                                                                                                                                                                                                                      |