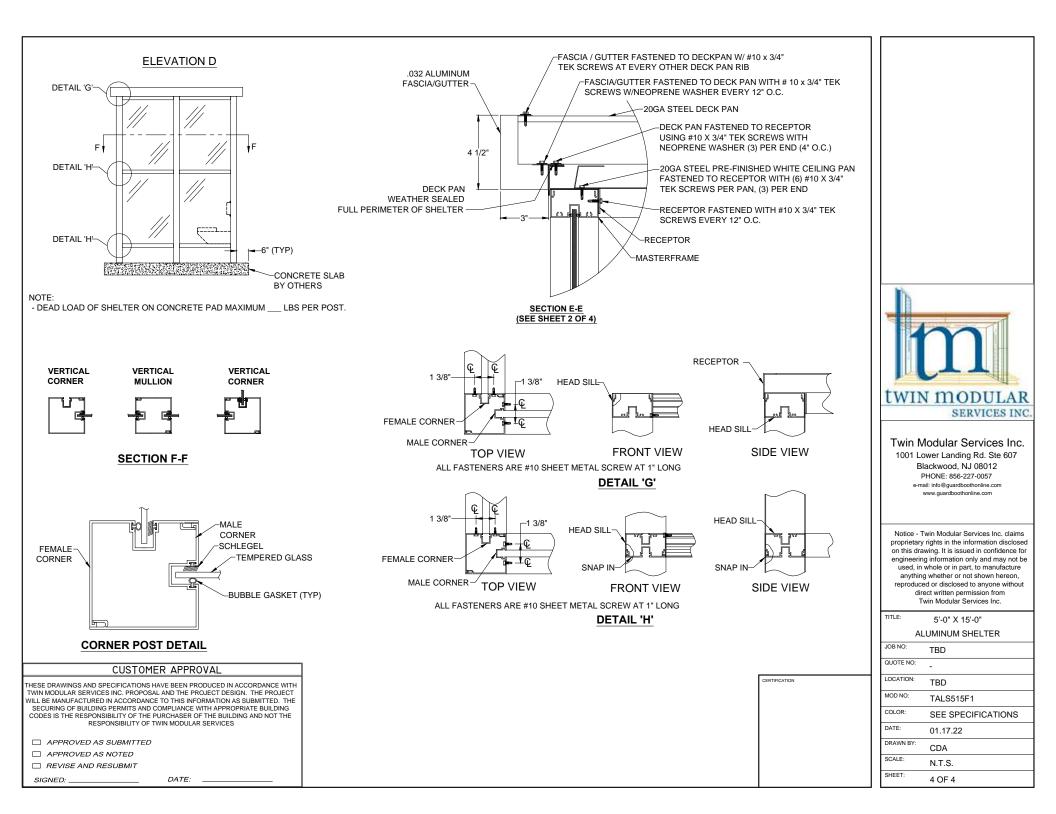

|                          |                                                                                                                                                                                                                                                                                                                                                                  | SHEET: 1 OF 4                                                                                                                                                                                                                                                                                                                                                                                      |