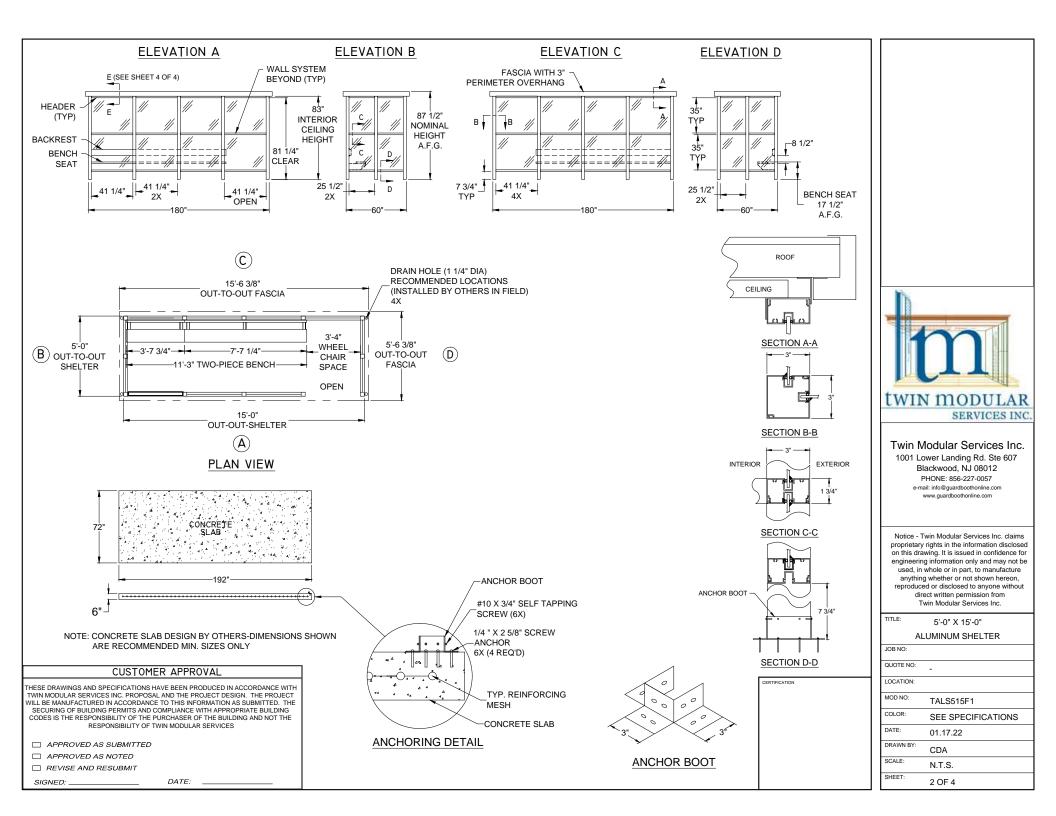

|                          |                                                                                                                                                                                                                                                                                                                                                                  | SHEET: 1 OF 4                                                                                                                                                                                                                                                                                                                                                                                      |