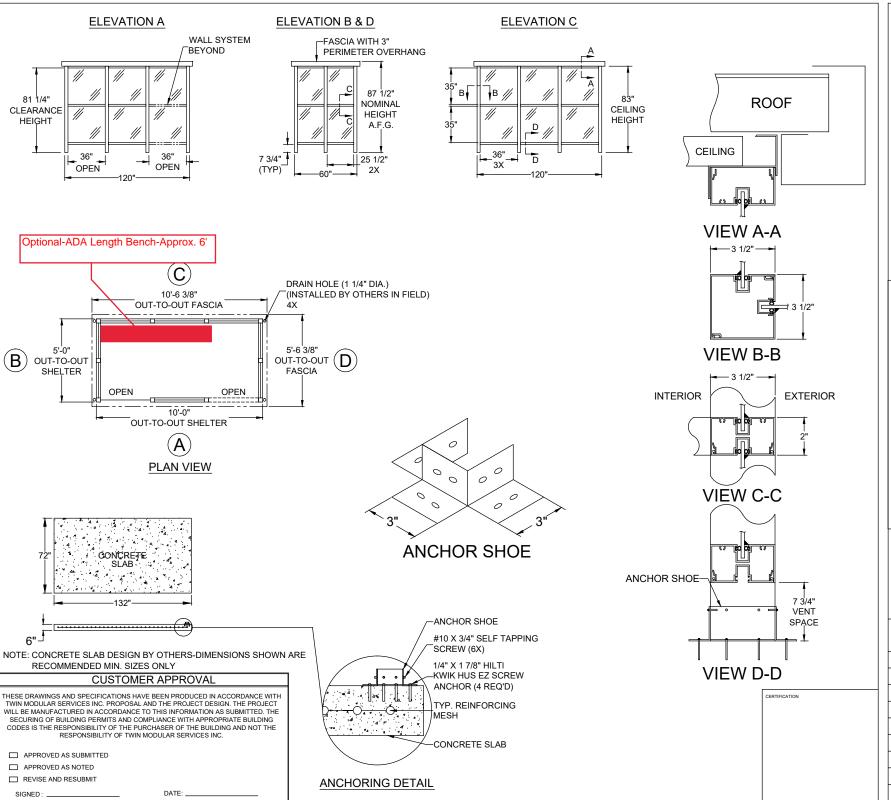

## GENERAL SHELTER SPECIFICATIONS: 5' X 10'-MODEL#TALS510F2-FLAT ROOF-TWO(2) FRONT OPENINGS-ADA BENCH

A. GENERAL:

Unassembled modular shelter is fabricated from low maintenance, lightweight corrosive resistant aluminum (factory fabricated). Site assembly required.

5'-0" wide x 10'-0" long, 87 1/2" nominal exterior height and 83" interior ceiling height.

Provide structural framing of 6063-T6 aluminum alloy extrusions with Quaker Bronze finish. Framing assembled using internally located mechanical fasteners. Exposed fasteners on framing system are not acceptable. Standard 7 3/4" ventilation space at bottom of unit. Two Front Openings

Roof shall be constructed using galvanized 20 gauge, G-60 interlocking pan sections. Sections are 3" high varying widths. Roof drains into full perimeter gutter system with drain holes. Interior ceiling shall be a panel system providing smooth flat interior, constructed from 20 gauge prefinished white steel able to support optional lighting or heating fixtures.

Shelter installation requires concrete pad to be 12" minimum larger than shelter in both length and width dimensions. Pad must be level within 1/2" over length and width of structure. Shelter to be anchored to pad using height adjustable aluminum shoe and anchored down using 1/4" X 1 7/8" Hilti Kwik Hus-EZ screw anchors. Concrete pad by others in the field.

Optional Bench: ADA Length- approx. 6'- aluminum with support brackets

INSTALLATION: Unit is knocked down and crated, off loaded and installed by-others.

## **CUSTOMER APPROVAL**

THESE DRAWINGS AND SPECIFICATIONS HAVE BEEN PRODUCED IN ACCORDANCE WITH TWIN MODULAR SERVICES INC. PROPOSAL AND THE PROJECT DESIGN. THE PROJECT WILL BE MANUFACTURED IN ACCORDANCE TO THIS INFORMATION AS SUBMITTED. THE SECURING OF BUILDING PERMITS AND COMPLIANCE WITH APPROPRIATE BUILDING CODES IS THE RESPONSIBILITY OF THE PURCHASER OF THE BUILDING AND NOT THE RESPONSIBILITY OF TWIN MODULAR SERVICES INC.

| ☐ APPROVED AS SUBMIT | TED |
|----------------------|-----|
|----------------------|-----|

ANCHORING:

☐ APPROVED AS NOTED

☐ REVISE AND RESUBMIT

DATE: \_\_\_\_\_

CERTIFICATION