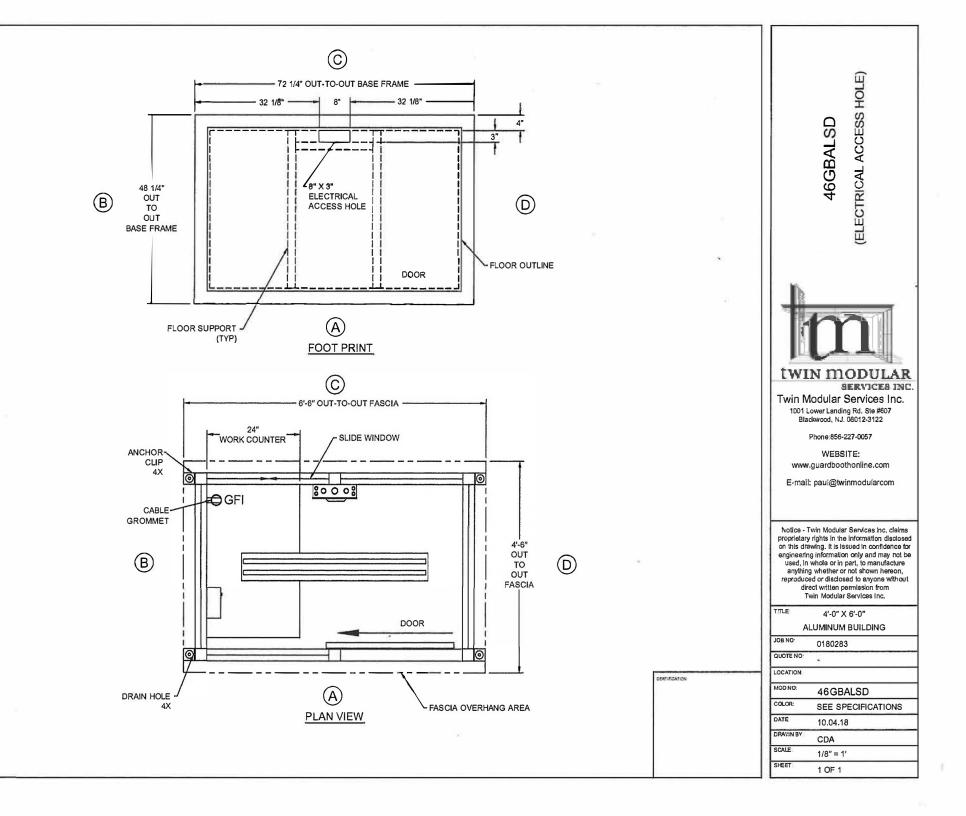

## GENERAL BUILDING SPECIFICATIONS:

|                      | GENERAL:                      | Pre-assemble building fabricated from low maintenance, lightweight corrosive resistant alum Building exterior shall have no exposed fasteners.                                                                            |
|----------------------|-------------------------------|---------------------------------------------------------------------------------------------------------------------------------------------------------------------------------------------------------------------------|
| <b>1</b>             | DIMENSIONS:                   | 4'-0" wide x 6'-0" long and 98 1/2" nominal outside height. Interior dimension from floor to                                                                                                                              |
| 2                    | FRAME CONSTRUCTION:           | Provide structural framing of 6063-T6 aluminum alloy extrusions. Members shall have a QU fastened internally to framing system using mechanical fasteners or MIG welded where nece acceptable.                            |
| <b>3</b>             | BASE/FLOOR:                   | Floor structure shall be 1/8" aluminum anti-slip finished floor.                                                                                                                                                          |
| <b>4</b>             | Contraction Lower Wall Panel: | Exterior shall be .032 QUAKER BRONZE aluminum, 2 3/4" THERMAX insulation (R-18) and 3" .                                                                                                                                  |
| <b>5</b>             |                               | Constructed using Hardboard- Factory coated FRP with white finish exterior and interior. Ro                                                                                                                               |
| <b>6</b>             |                               | Fixed windows shall be single pane 1/4" clear tempered safety glass. Sliding window shall tempered safety glass, insect screen, and locking device. Glass shall be glazed within wal sealed with concealed gasket system. |
| <b>(</b> 7           | DOOR:                         | Sliding door shall be extruded aluminum frame, half glass, top hung style using an overhead<br>hub. Door shall be supplied with mortise hook bolt lockset with removable cylinder. Door col                               |
| <b>8</b>             |                               | Building shall be wired according to N.E.C. standards. Load center shall be a 125 amp main within surface mounted EMT conduit, and included shall be (qty-1) GFI duplex receptacle wi                                     |
| (9                   |                               | Lighting shall be a dual bulb fluorescent light with pull switch.                                                                                                                                                         |
| $\langle 10$         | ) HEAT/AC:                    | Heating shall be wall mounted electric with fan forced operation, 1500w/5120 BTU and therr AC Wall Mounted 6000 BTU with dedicated 110V Receptacle                                                                        |
| $\langle 11 \rangle$ | COUNTER:                      | Full width x 24" deep x 3/4" thick white melamine work counter with (qty-1) cable grommet. Bronze                                                                                                                         |
|                      |                               |                                                                                                                                                                                                                           |

ÔWÙVUT ÒÜÁŒÚÚÜUXŒŠ

ΟΞΆΩΕΊ Ú Ü U X ÒÖ ΟΞΆΩΕΊ Ú Ü U X ÒÖ ÁΩΕΊ ΆΡU V ÒÖ ΟΞΆÜ Ò X ΦÌÒ ÁΩΕΡ ὅ Α̈́Ü ÒÙ WÓT ΦΥ <image>

DATE:

SIGNED:

uminum (factory fabricated).

to ceiling shall be 90".

QUAKER BRONZE or White finish. Connections shall be ecessary. Exposed fasteners on framing system are not

nd .032 interior aluminum. Overall thickness of panel shall be

Roof drains into full perimeter gutter system.

all have aluminum frame (QUAKER BRONZE) and 1/4" clear all system extrusions and not fastened to exterior wall. Glass

ad track and heavy duty ball bearing nylon tires with steel color shall be QUAKER BRONZE.

ain lug, 120/240 unit with 8/16 open circuits. Wiring shall be with tester.

ermostat in a enamel coated 20 ga, steel cabinet.