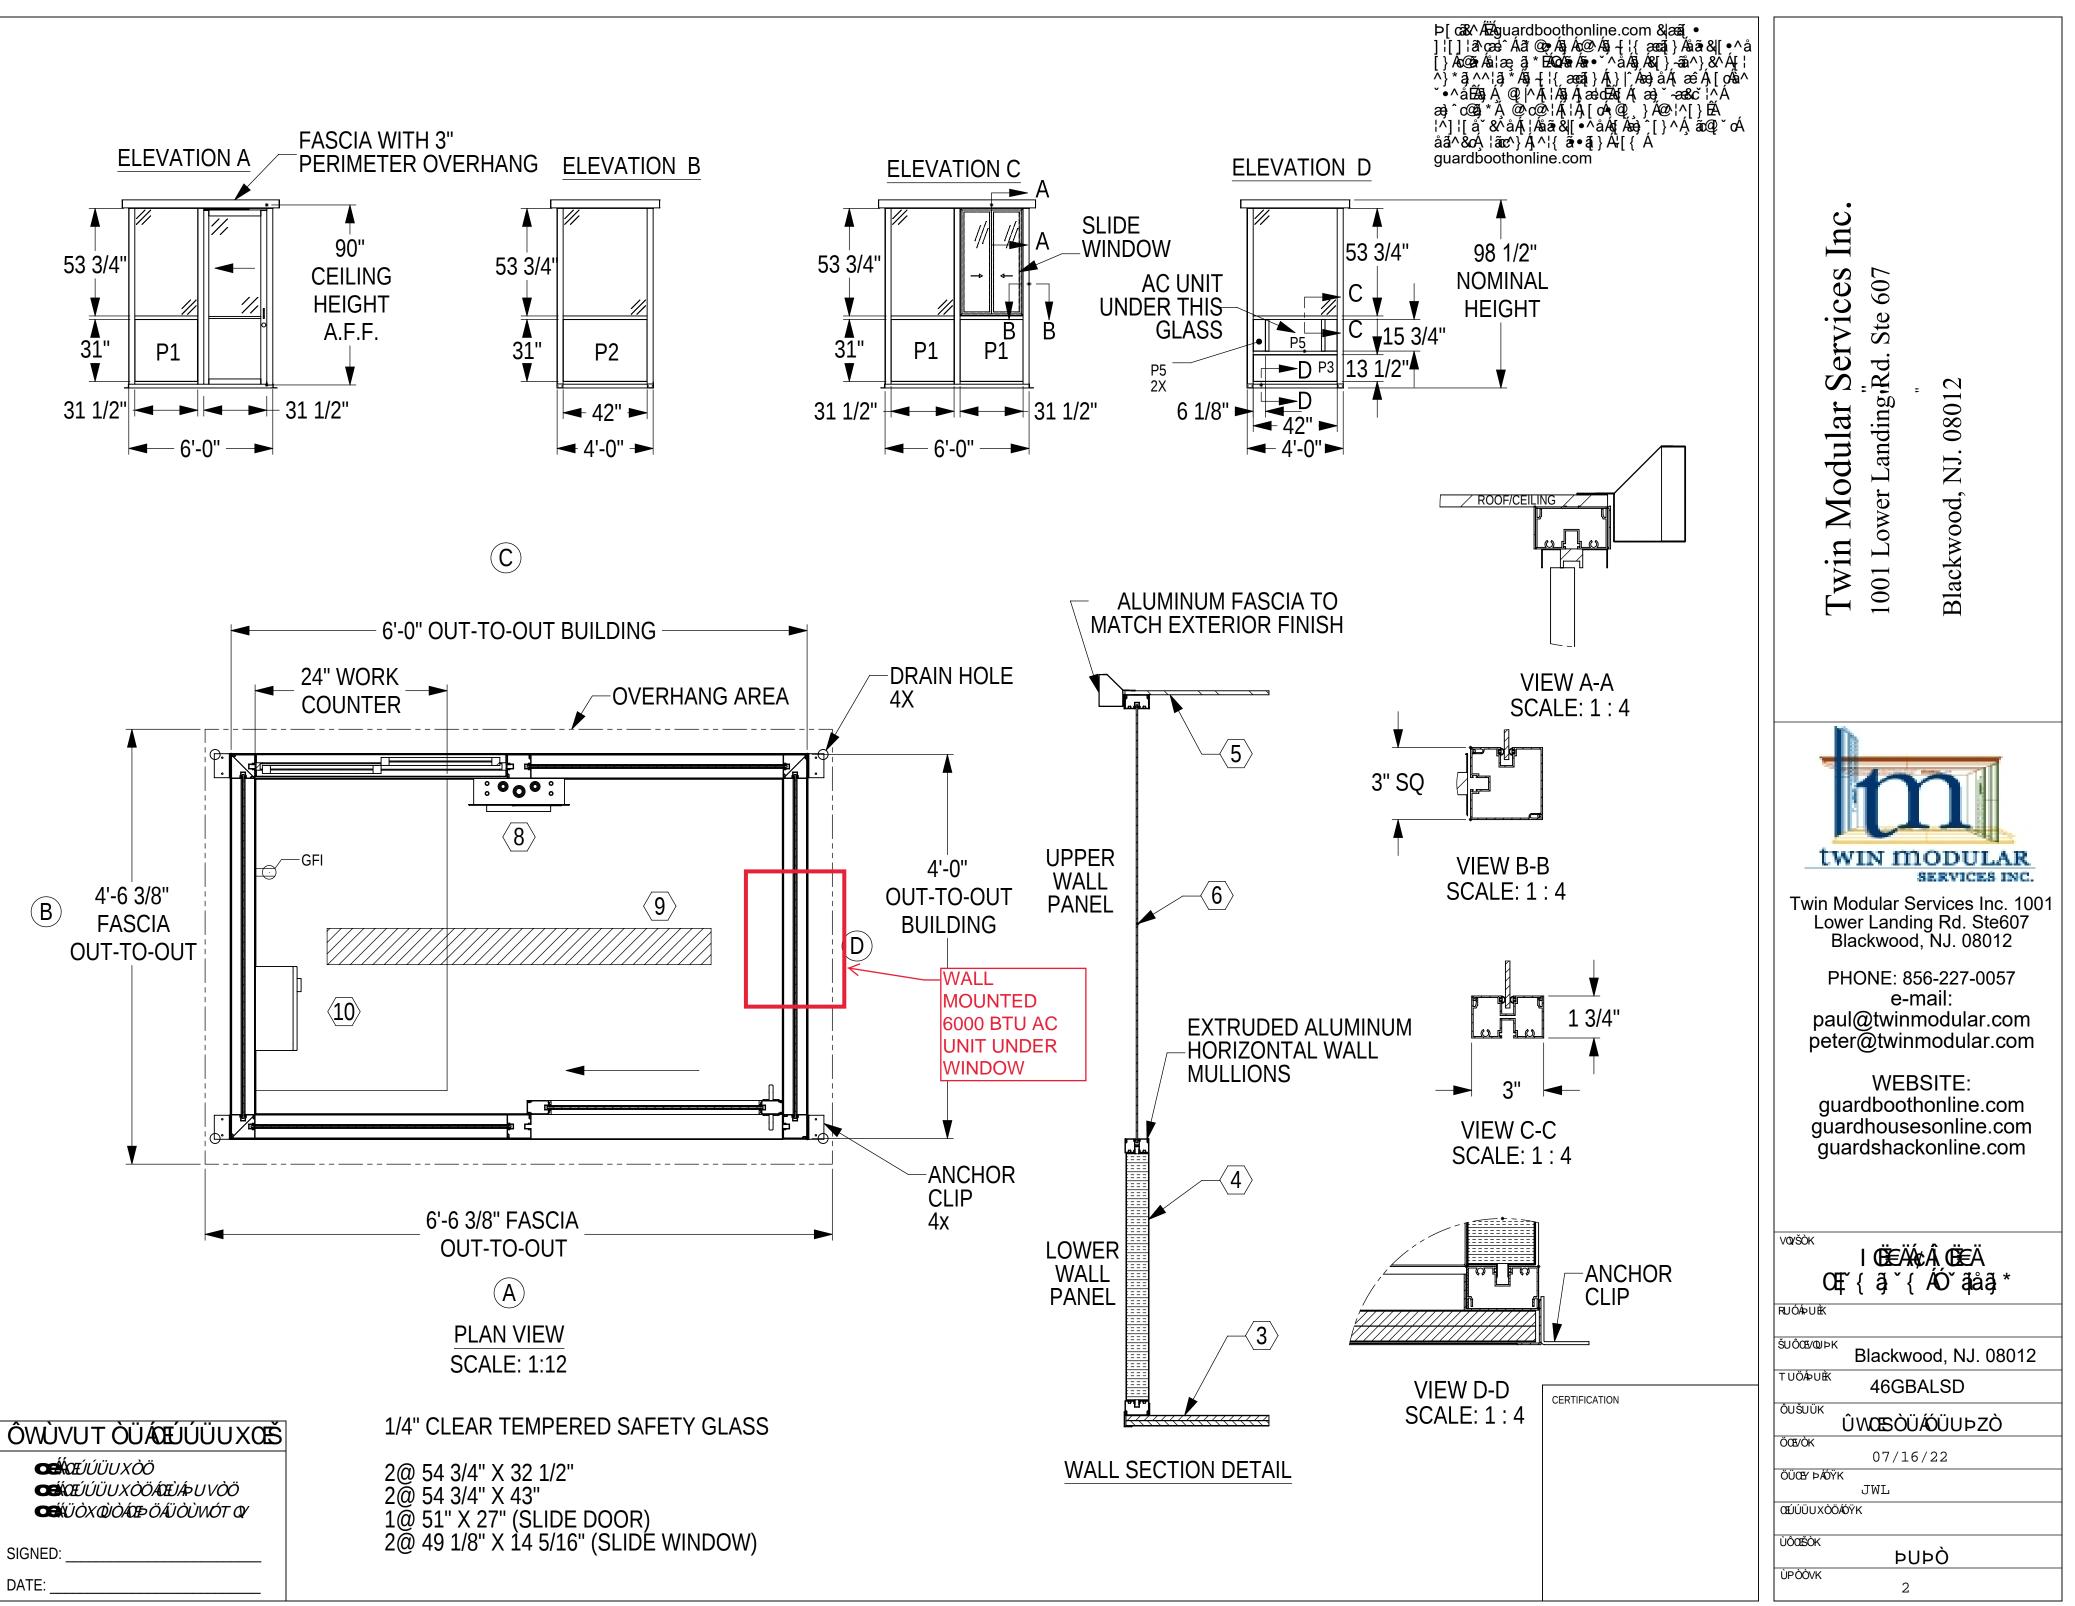

## GENERAL BUILDING SPECIFICATIONS:

|                      | GENERAL:                      | Pre-assemble building fabricated from low maintenance, lightweight corrosive resistant alum Building exterior shall have no exposed fasteners.                                                                            |
|----------------------|-------------------------------|---------------------------------------------------------------------------------------------------------------------------------------------------------------------------------------------------------------------------|
| <b>1</b>             | DIMENSIONS:                   | 4'-0" wide x 6'-0" long and 98 1/2" nominal outside height. Interior dimension from floor to                                                                                                                              |
| 2                    | FRAME CONSTRUCTION:           | Provide structural framing of 6063-T6 aluminum alloy extrusions. Members shall have a QU fastened internally to framing system using mechanical fasteners or MIG welded where nece acceptable.                            |
| <b>3</b>             | BASE/FLOOR:                   | Floor structure shall be 1/8" aluminum anti-slip finished floor.                                                                                                                                                          |
| <b>4</b>             | Contraction Lower Wall Panel: | Exterior shall be .032 QUAKER BRONZE aluminum, 2 3/4" THERMAX insulation (R-18) and 3" .                                                                                                                                  |
| <b>5</b>             |                               | Constructed using Hardboard- Factory coated FRP with white finish exterior and interior. Ro                                                                                                                               |
| <b>6</b>             |                               | Fixed windows shall be single pane 1/4" clear tempered safety glass. Sliding window shall tempered safety glass, insect screen, and locking device. Glass shall be glazed within wal sealed with concealed gasket system. |
| <b>(</b> 7           | DOOR:                         | Sliding door shall be extruded aluminum frame, half glass, top hung style using an overhead<br>hub. Door shall be supplied with mortise hook bolt lockset with removable cylinder. Door col                               |
| <b>8</b>             |                               | Building shall be wired according to N.E.C. standards. Load center shall be a 125 amp main within surface mounted EMT conduit, and included shall be (qty-1) GFI duplex receptacle wi                                     |
| (9                   |                               | Lighting shall be a dual bulb fluorescent light with pull switch.                                                                                                                                                         |
| $\langle 10$         | ) HEAT/AC:                    | Heating shall be wall mounted electric with fan forced operation, 1500w/5120 BTU and therr AC Wall Mounted 6000 BTU with dedicated 110V Receptacle                                                                        |
| $\langle 11 \rangle$ | COUNTER:                      | Full width x 24" deep x 3/4" thick white melamine work counter with (qty-1) cable grommet. Bronze                                                                                                                         |
|                      |                               |                                                                                                                                                                                                                           |

ÔWÙVUT ÒÜÁŒÚÚÜUXŒŠ

ΟΞΆΩΕΊ Ú Ü U X ÒÖ ΟΞΆΩΕΊ Ú Ü U X ÒÖ ÁΩΕΊ ΆΡU V ÒÖ ΟΞΆÜ Ò X ΦÌÒ ÁΩΕΡ ὅ Α̈́Ü ÒÙ WÓT ΦΥ <image>

DATE:

SIGNED:

uminum (factory fabricated).

to ceiling shall be 90".

QUAKER BRONZE or White finish. Connections shall be ecessary. Exposed fasteners on framing system are not

nd .032 interior aluminum. Overall thickness of panel shall be

Roof drains into full perimeter gutter system.

all have aluminum frame (QUAKER BRONZE) and 1/4" clear all system extrusions and not fastened to exterior wall. Glass

ad track and heavy duty ball bearing nylon tires with steel color shall be QUAKER BRONZE.

ain lug, 120/240 unit with 8/16 open circuits. Wiring shall be with tester.

ermostat in a enamel coated 20 ga, steel cabinet.