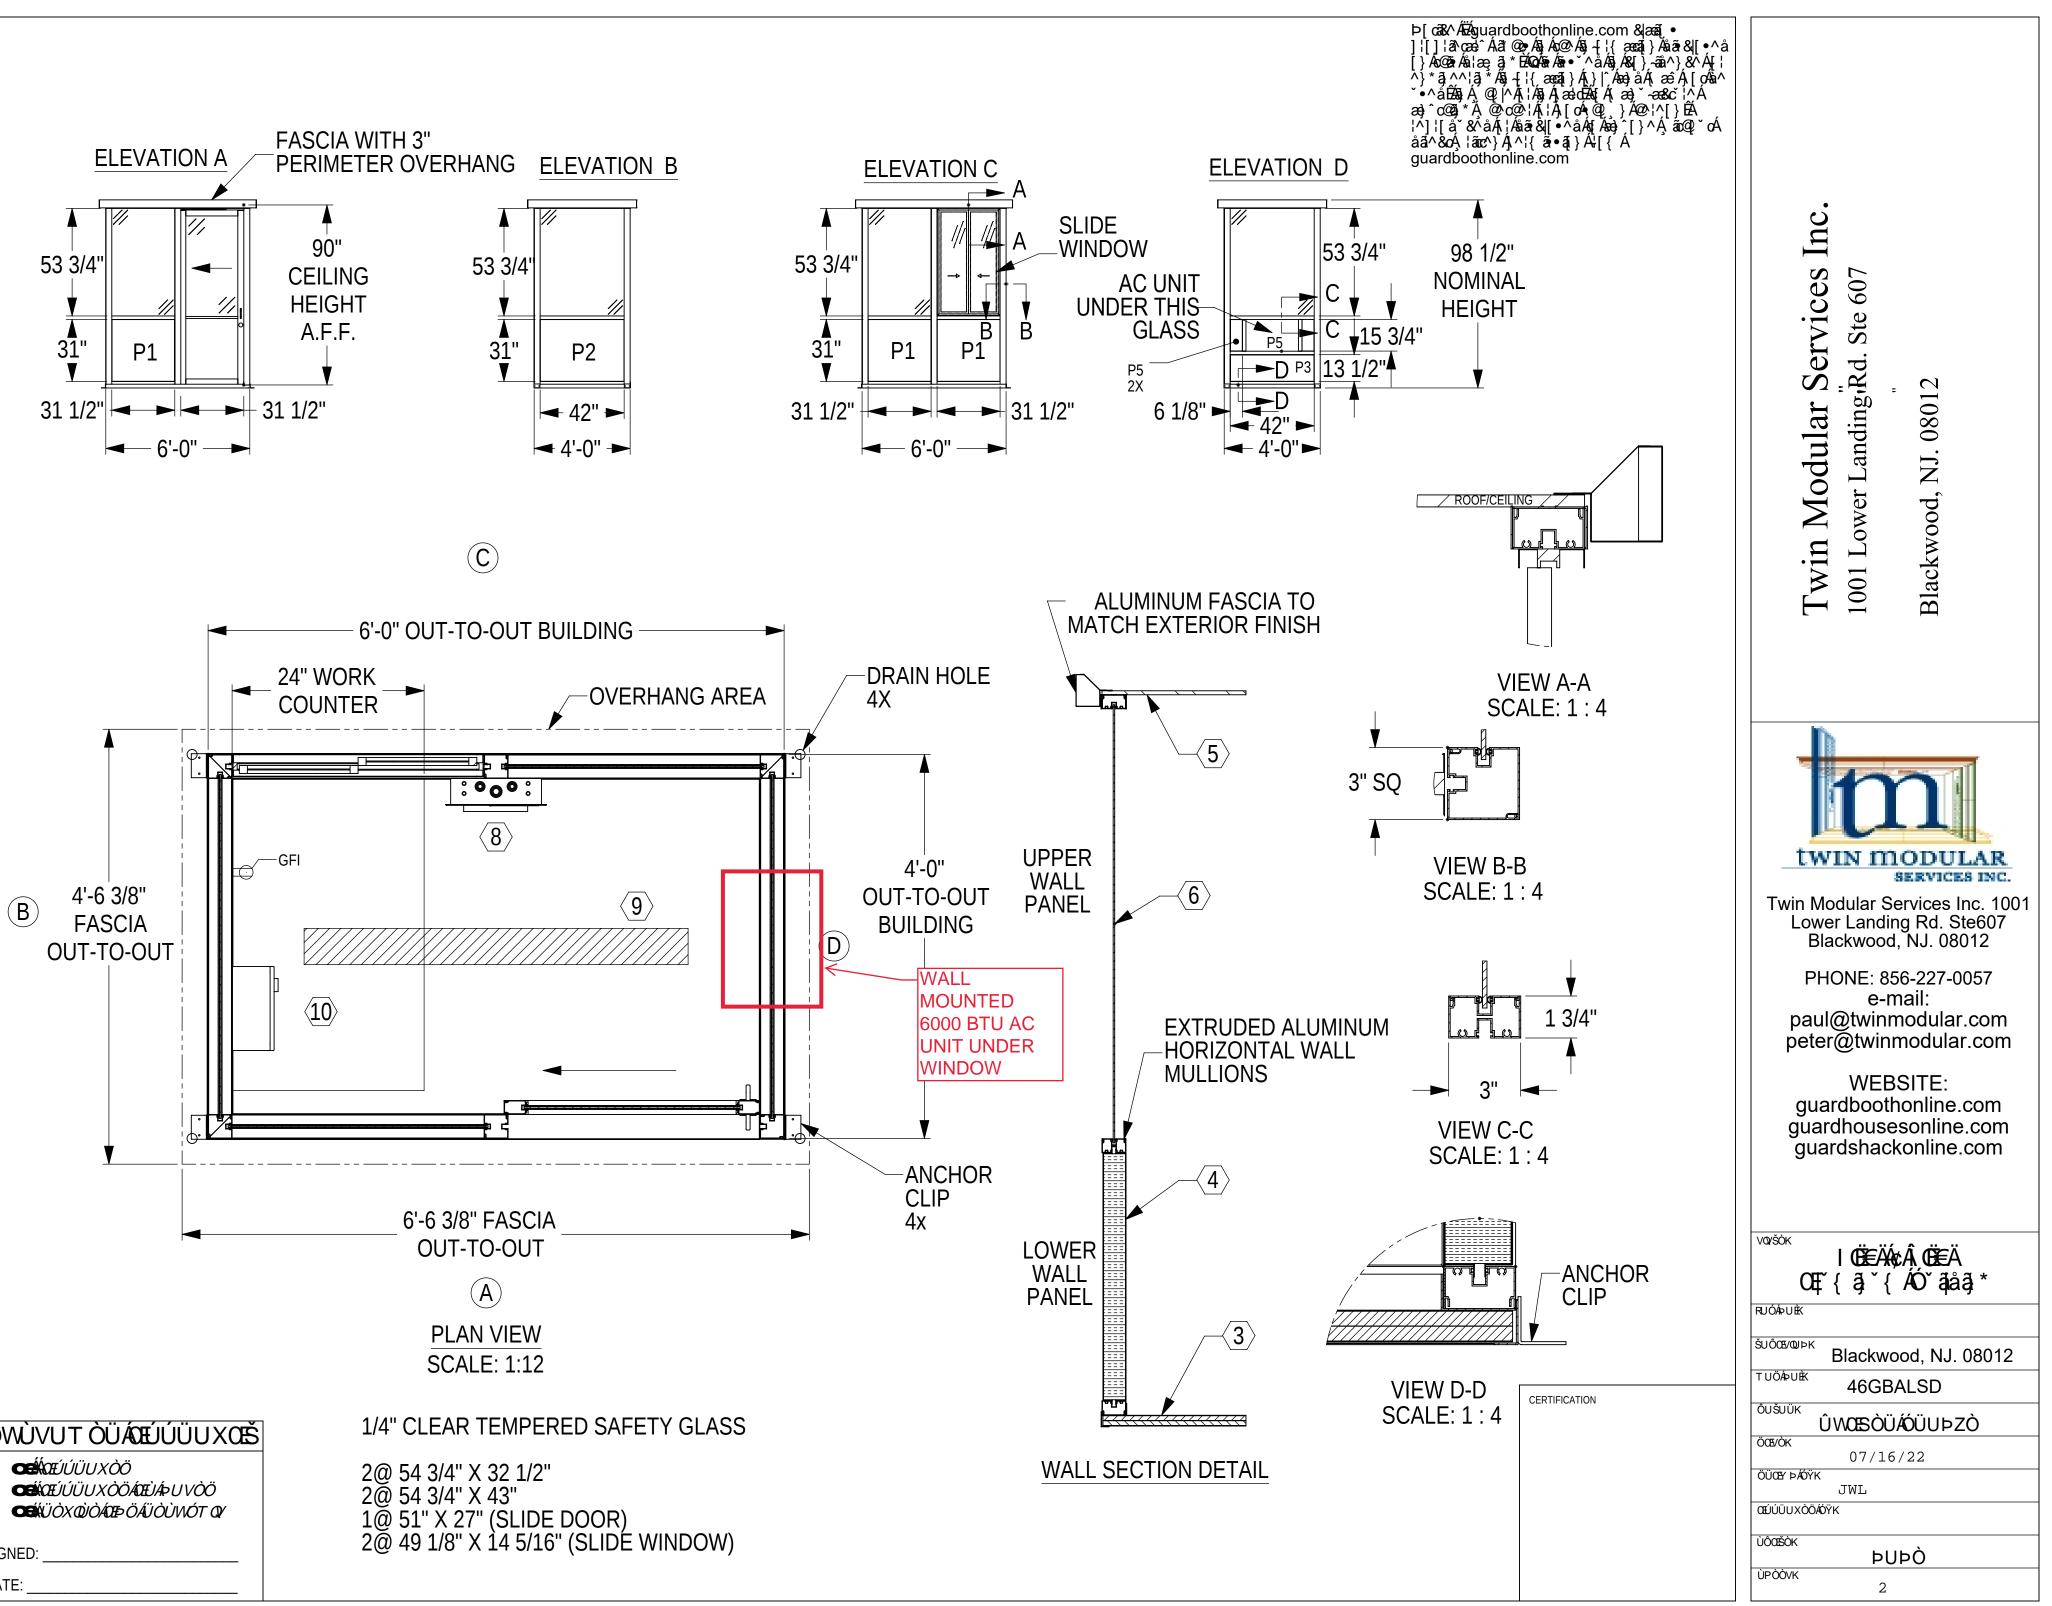

## GENERAL BUILDING SPECIFICATIONS:

|                      | GENERAL:                      | Pre-assemble building fabricated from low maintenance, lightweight corrosive resistant alum Building exterior shall have no exposed fasteners.                                                                            |
|----------------------|-------------------------------|---------------------------------------------------------------------------------------------------------------------------------------------------------------------------------------------------------------------------|
| <b>1</b>             | DIMENSIONS:                   | 4'-0" wide x 6'-0" long and 98 1/2" nominal outside height. Interior dimension from floor to                                                                                                                              |
| 2                    | FRAME CONSTRUCTION:           | Provide structural framing of 6063-T6 aluminum alloy extrusions. Members shall have a QU fastened internally to framing system using mechanical fasteners or MIG welded where nece acceptable.                            |
| <b>3</b>             | BASE/FLOOR:                   | Floor structure shall be 1/8" aluminum anti-slip finished floor.                                                                                                                                                          |
| <b>4</b>             | Contraction Lower Wall Panel: | Exterior shall be .032 QUAKER BRONZE aluminum, 2 3/4" THERMAX insulation (R-18) and 3" .                                                                                                                                  |
| <b>5</b>             |                               | Constructed using Hardboard- Factory coated FRP with white finish exterior and interior. Ro                                                                                                                               |
| <b>6</b>             |                               | Fixed windows shall be single pane 1/4" clear tempered safety glass. Sliding window shall tempered safety glass, insect screen, and locking device. Glass shall be glazed within wal sealed with concealed gasket system. |
| <b>(</b> 7           | DOOR:                         | Sliding door shall be extruded aluminum frame, half glass, top hung style using an overhead<br>hub. Door shall be supplied with mortise hook bolt lockset with removable cylinder. Door col                               |
| <b>8</b>             |                               | Building shall be wired according to N.E.C. standards. Load center shall be a 125 amp main within surface mounted EMT conduit, and included shall be (qty-1) GFI duplex receptacle wi                                     |
| (9                   |                               | Lighting shall be a dual bulb fluorescent light with pull switch.                                                                                                                                                         |
| $\langle 10$         | ) HEAT/AC:                    | Heating shall be wall mounted electric with fan forced operation, 1500w/5120 BTU and therr AC Wall Mounted 6000 BTU with dedicated 110V Receptacle                                                                        |
| $\langle 11 \rangle$ | COUNTER:                      | Full width x 24" deep x 3/4" thick white melamine work counter with (qty-1) cable grommet. Bronze                                                                                                                         |
|                      |                               |                                                                                                                                                                                                                           |

ÔWÙVUT ÒÜÁŒÚÚÜUXŒŠ

ΟΞΆΩΕΊ Ú Ü U X ÒÖ ΟΞΆΩΕΊ Ú Ü U X ÒÖ ÁΩΕΊ ΆΡU V ÒÖ ΟΞΆÜ Ò X ΦÌÒ ÁΩΕΡ ὅ Α̈́Ü ÒÙ WÓT ΦΥ <image>

DATE:

SIGNED:

uminum (factory fabricated).

to ceiling shall be 90".

QUAKER BRONZE or White finish. Connections shall be ecessary. Exposed fasteners on framing system are not

nd .032 interior aluminum. Overall thickness of panel shall be

Roof drains into full perimeter gutter system.

all have aluminum frame (QUAKER BRONZE) and 1/4" clear all system extrusions and not fastened to exterior wall. Glass

ad track and heavy duty ball bearing nylon tires with steel color shall be QUAKER BRONZE.

ain lug, 120/240 unit with 8/16 open circuits. Wiring shall be with tester.

ermostat in a enamel coated 20 ga, steel cabinet.