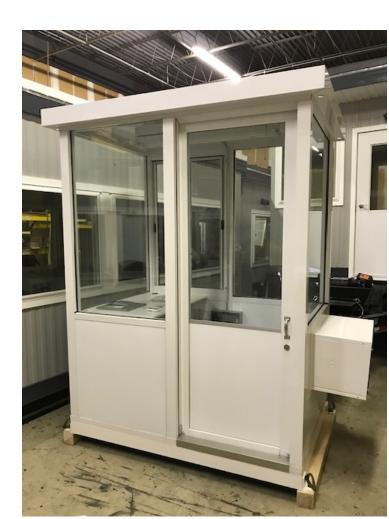

## GENERAL BUILDING SPECIFICATIONS:

|                      | GENERAL:                      | Pre-assemble building fabricated from low maintenance, lightweight corrosive resistant alum Building exterior shall have no exposed fasteners.                                                                            |
|----------------------|-------------------------------|---------------------------------------------------------------------------------------------------------------------------------------------------------------------------------------------------------------------------|
| <b>1</b>             | DIMENSIONS:                   | 4'-0" wide x 6'-0" long and 98 1/2" nominal outside height. Interior dimension from floor to                                                                                                                              |
| 2                    | FRAME CONSTRUCTION:           | Provide structural framing of 6063-T6 aluminum alloy extrusions. Members shall have a QU fastened internally to framing system using mechanical fasteners or MIG welded where nece acceptable.                            |
| <b>3</b>             | BASE/FLOOR:                   | Floor structure shall be 1/8" aluminum anti-slip finished floor.                                                                                                                                                          |
| <b>4</b>             | Contraction Lower Wall Panel: | Exterior shall be .032 QUAKER BRONZE aluminum, 2 3/4" THERMAX insulation (R-18) and 3" .                                                                                                                                  |
| <b>5</b>             |                               | Constructed using Hardboard- Factory coated FRP with white finish exterior and interior. Ro                                                                                                                               |
| <b>6</b>             |                               | Fixed windows shall be single pane 1/4" clear tempered safety glass. Sliding window shall tempered safety glass, insect screen, and locking device. Glass shall be glazed within wal sealed with concealed gasket system. |
| <b>(</b> 7           | DOOR:                         | Sliding door shall be extruded aluminum frame, half glass, top hung style using an overhead<br>hub. Door shall be supplied with mortise hook bolt lockset with removable cylinder. Door col                               |
| <b>8</b>             |                               | Building shall be wired according to N.E.C. standards. Load center shall be a 125 amp main within surface mounted EMT conduit, and included shall be (qty-1) GFI duplex receptacle wi                                     |
| (9                   |                               | Lighting shall be a dual bulb fluorescent light with pull switch.                                                                                                                                                         |
| $\langle 10$         | ) HEAT/AC:                    | Heating shall be wall mounted electric with fan forced operation, 1500w/5120 BTU and therr AC Wall Mounted 6000 BTU with dedicated 110V Receptacle                                                                        |
| $\langle 11 \rangle$ | COUNTER:                      | Full width x 24" deep x 3/4" thick white melamine work counter with (qty-1) cable grommet. Bronze                                                                                                                         |
|                      |                               |                                                                                                                                                                                                                           |