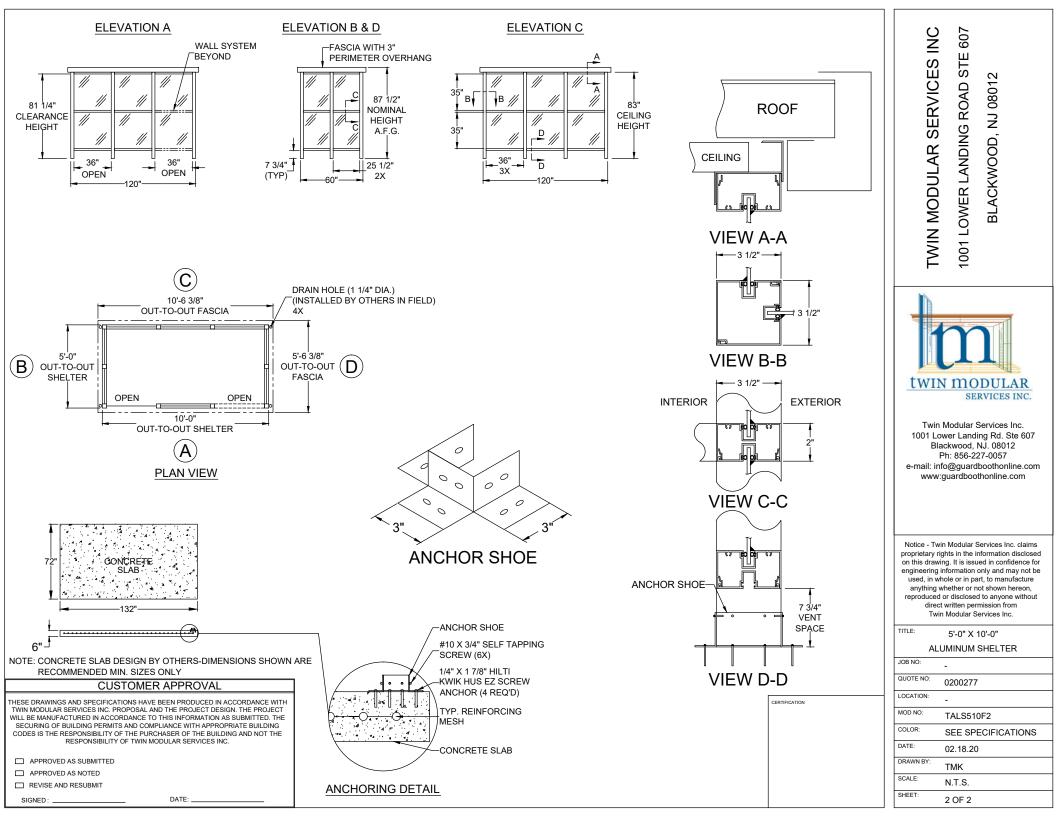

## **GENERAL SHELTER SPECIFICATIONS:** QTY - 1 SHELTER

| A. GENERAL:     | Unassembled modular shelter is fabricated from low maintenance, lightweight corrosive resistant aluminum (factory fabricated). Site assembly required.                                                                                                                                                                                                                      |
|-----------------|-----------------------------------------------------------------------------------------------------------------------------------------------------------------------------------------------------------------------------------------------------------------------------------------------------------------------------------------------------------------------------|
| 1 DIMENSIONS:   | 5'-0" wide x 10'-0" long, 87 1/2" nominal exterior height and 83" interior ceiling height.                                                                                                                                                                                                                                                                                  |
| 2 FRAME:        | Provide structural framing of 6063-T6 aluminum alloy extrusions with Quaker Bronze finish. Framing assembled using internally located mechanical fasteners. Exposed fasteners on framing system are not acceptable. Standard 7 3/4" ventilation space at bottom of unit.                                                                                                    |
| 3 ROOF/CEILING: | Roof shall be constructed using galvanized 20 gauge, G-60 interlocking pan sections. Sections are 3" high varying widths. Roof drains into full perimeter gutter system with drain holes. Interior ceiling shall be a panel system providing smooth flat interior, constructed from 20 gauge prefinished white steel able to support optional lighting or heating fixtures. |
| 4 WINDOWS:      | Fixed windows are single pane 1/4" minimum clear tempered safety glass, glazed within wall system extrusions and not fastened to exterior wall.<br>Glass sealed with concealed gasket system.                                                                                                                                                                               |
| 5 ANCHORING:    | Shelter installation requires concrete pad to be 12" minimum larger than shelter in both length and width dimensions. Pad must be level within 1/2" over length and width of structure. Shelter to be anchored to pad using height adjustable aluminum shoe and anchored down using 1/4" X 1 7/8" Hilti Kwik Hus-EZ screw anchors. Concrete pad by others in the field.     |

Notice - Twin Modular Services Inc. claims proprietary rights in the information disclosed on this drawing. It is issued in confidence for engineering information only and may not be used, in whole or in part, to manufacture anything whether or not shown hereon, reproduced or disclosed to anyone without direct written permission from Twin Modular Services Inc.

|   |                  | ct written permission from<br>vin Modular Services Inc. |  |  |
|---|------------------|---------------------------------------------------------|--|--|
| _ | TITLE:           | 5'-0" X 10'-0"                                          |  |  |
|   | ALUMINUM SHELTER |                                                         |  |  |
|   | JOB NO:          | -                                                       |  |  |
|   | QUOTE NO:        | 0200277                                                 |  |  |
|   | LOCATION:        | -                                                       |  |  |
|   | MOD NO:          | TALS510F2                                               |  |  |
|   | COLOR:           | SEE SPECIFICATIONS                                      |  |  |
|   | DATE:            | 02.18.20                                                |  |  |
|   | DRAWN BY:        | ТМК                                                     |  |  |
|   | SCALE:           | N.T.S.                                                  |  |  |
|   | SHEET:           | 1 OF 2                                                  |  |  |

## CUSTOMER APPROVAL

DATE: .

THESE DRAWINGS AND SPECIFICATIONS HAVE BEEN PRODUCED IN ACCORDANCE WITH TWIN MODULAR SERVICES INC. PROPOSAL AND THE PROJECT DESIGN. THE PROJECT WILL BE MANUFACTURED IN ACCORDANCE TO THIS INFORMATION AS SUBMITTED. THE SECURING OF BUILDING PERMITS AND COMPLIANCE WITH APPROPRIATE BUILDING CODES IS THE RESPONSIBILITY OF THE PURCHASER OF THE BUILDING AND NOT THE RESPONSIBILITY OF TWIN MODULAR SERVICES INC.