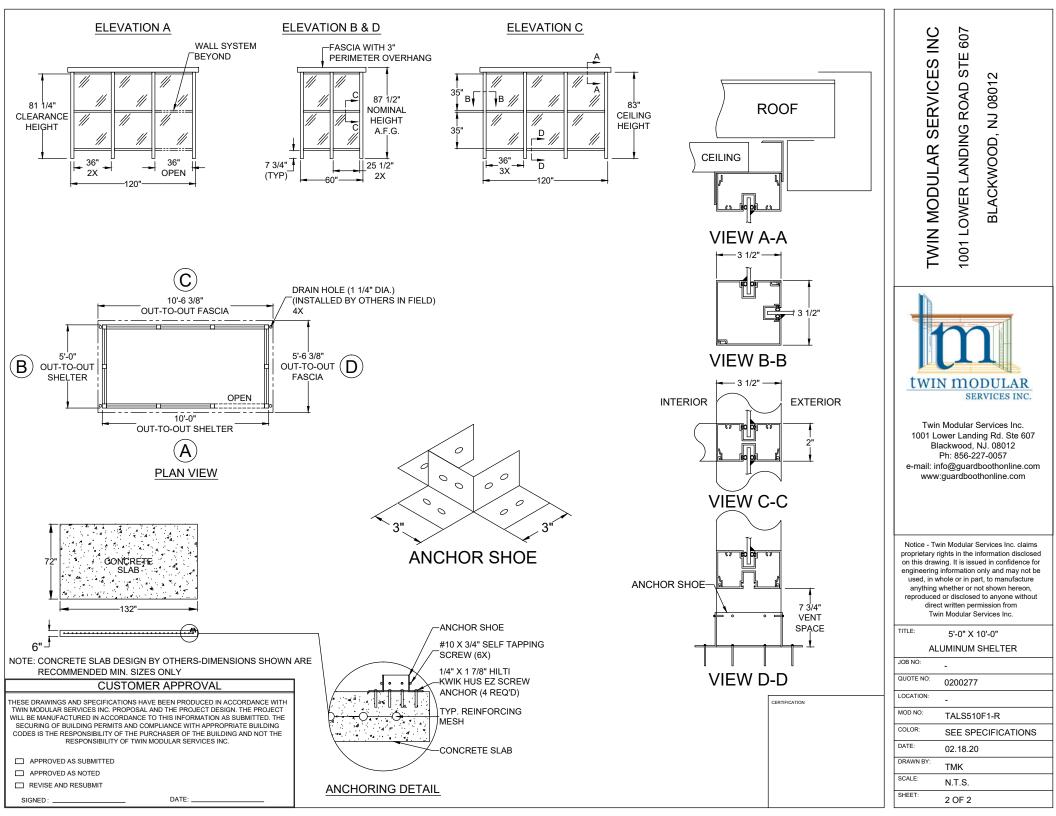

## **GENERAL SHELTER SPECIFICATIONS:** QTY - 1 SHELTER

| A. GENERAL:     | Unassembled modular shelter is fabricated from low maintenance, lightweight corrosive resistant aluminum (factory fabricated). Site assembly required.                                                                                                                                                                                                                      |
|-----------------|-----------------------------------------------------------------------------------------------------------------------------------------------------------------------------------------------------------------------------------------------------------------------------------------------------------------------------------------------------------------------------|
| 1 DIMENSIONS:   | 5'-0" wide x 10'-0" long, 87 1/2" nominal exterior height and 83" interior ceiling height.                                                                                                                                                                                                                                                                                  |
| 2 FRAME:        | Provide structural framing of 6063-T6 aluminum alloy extrusions with Quaker Bronze finish. Framing assembled using internally located mechanical fasteners. Exposed fasteners on framing system are not acceptable. Standard 7 3/4" ventilation space at bottom of unit.                                                                                                    |
| 3 ROOF/CEILING: | Roof shall be constructed using galvanized 20 gauge, G-60 interlocking pan sections. Sections are 3" high varying widths. Roof drains into full perimeter gutter system with drain holes. Interior ceiling shall be a panel system providing smooth flat interior, constructed from 20 gauge prefinished white steel able to support optional lighting or heating fixtures. |
| 4 WINDOWS:      | Fixed windows are single pane 1/4" minimum clear tempered safety glass, glazed within wall system extrusions and not fastened to exterior wall.<br>Glass sealed with concealed gasket system.                                                                                                                                                                               |
| 5 ANCHORING:    | Shelter installation requires concrete pad to be 12" minimum larger than shelter in both length and width dimensions. Pad must be level within 1/2" over length and width of structure. Shelter to be anchored to pad using height adjustable aluminum shoe and anchored down using 1/4" X 1 7/8" Hilti Kwik Hus-EZ screw anchors. Concrete pad by others in the field.     |

INSTALLATION: Unit is knocked down and crated, off loaded and installed by others.

Twin Modular Services Inc. 1001 Lower Landing Rd. Ste 607 Blackwood, NJ. 08012 Ph: 856-227-0057 e-mail: info@guardboothonline.com www:guardboothonline.com

Notice - Twin Modular Services Inc. claims proprietary rights in the information disclosed on this drawing. It is issued in confidence for engineering information only and may not be used, in whole or in part, to manufacture anything whether or not shown hereon, reproduced or disclosed to anyone without direct written permission from Twin Modular Services Inc.

| direct written permission from<br>Twin Modular Services Inc. |                    |  |  |
|--------------------------------------------------------------|--------------------|--|--|
| TITLE:                                                       | 5'-0" X 10'-0"     |  |  |
| ALUMINUM SHELTER                                             |                    |  |  |
| JOB NO:                                                      | -                  |  |  |
| QUOTE NO:                                                    | 0200277            |  |  |
| LOCATION:                                                    | -                  |  |  |
| MOD NO:                                                      | TALS510F1-R        |  |  |
| COLOR:                                                       | SEE SPECIFICATIONS |  |  |
| DATE:                                                        | 02.18.20           |  |  |
| DRAWN BY:                                                    | ТМК                |  |  |
| SCALE:                                                       | N.T.S.             |  |  |
| SHEET:                                                       | 1 OF 2             |  |  |

## CUSTOMER APPROVAL

DATE: .

THESE DRAWINGS AND SPECIFICATIONS HAVE BEEN PRODUCED IN ACCORDANCE WITH TWIN MODULAR SERVICES INC. PROPOSAL AND THE PROJECT DESIGN. THE PROJECT WILL BE MANUFACTURED IN ACCORDANCE TO THIS INFORMATION AS SUBMITTED. THE SECURING OF BUILDING PERMITS AND COMPLIANCE WITH APPROPRIATE BUILDING CODES IS THE RESPONSIBILITY OF THE PURCHASER OF THE BUILDING AND NOT THE RESPONSIBILITY OF TWIN MODULAR SERVICES INC.